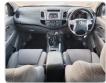

Model:         |      | Chassis No:     | MR0FZ22G801087843 | Grade:             |                   | Fuel:     | Diesel  |
|----------------|------|-----------------|-------------------|--------------------|-------------------|-----------|---------|
| Engine:        |      | Drive Train:    | 4WD               | <b>Dimensions:</b> | 19 M <sup>3</sup> | Shape:    | PICK UP |
| Engine No:     | 2023 | Transmission:   | MT                | Mileage:           | 204600            | Capacity: | 3000cc  |
| Ext. Color:    |      | Weight (kg):    |                   | Seats:             | 5                 | Color:    |         |
| Certification: |      | Classification: |                   | Exterior:          | WHITE             | Interior: | GRAY    |

## Vehicle images



































## **Vehicle Options**

| Pwr Steering   | Yes | Pwr Wind          | Yes | Pwr Mirrors     | Yes | Center Lock            |     | Air Cond      | Yes |
|----------------|-----|-------------------|-----|-----------------|-----|------------------------|-----|---------------|-----|
| Reverse Camera | Yes | Pwr Slide Door    |     | Easy Closer     |     | Cruise Control         |     | ABS           |     |
| Air Bag        | Yes | Fog Lamps         | Yes | HID Head Lamps  |     | LED Head Lamps         |     | Spare Key     |     |
| Remote Key     |     | Push Start        |     | Seat Heater     |     | Pwr Seat               |     | Leather Seat  |     |
| Floor Mat      |     | Sun Roof          |     | Alloy Wheels    | Yes | Grill Guard            |     | Rear Wiper    |