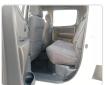

**

| Model:         |      | Chassis No:     | MR0FZ22G801087843 | Grade:             |                   | Fuel:     | Diesel  |
|----------------|------|-----------------|-------------------|--------------------|-------------------|-----------|---------|
| Engine:        |      | Drive Train:    | 4WD               | <b>Dimensions:</b> | 19 M <sup>3</sup> | Shape:    | PICK UP |
| Engine No:     | 2023 | Transmission:   | MT                | Mileage:           | 204600            | Capacity: | 3000cc  |
| Ext. Color:    |      | Weight (kg):    |                   | Seats:             | 5                 | Color:    |         |
| Certification: |      | Classification: |                   | Exterior:          | WHITE             | Interior: | GRAY    |

## Vehicle images



































## **Vehicle Options**

| Pwr Steering   | Yes | Pwr Wind          | Yes | Pwr Mirrors     | Yes | Center Lock            |     | Air Cond      | Yes |
|----------------|-----|-------------------|-----|-----------------|-----|------------------------|-----|---------------|-----|
| Reverse Camera | Yes | Pwr Slide Door    |     | Easy Closer     |     | Cruise Control         |     | ABS           |     |
| Air Bag        | Yes | Fog Lamps         | Yes | HID Head Lamps  |     | LED Head Lamps         |     | Spare Key     |     |
| Remote Key     |     | Push Start        |     | Seat Heater     |     | Pwr Seat               |     | Leather Seat  |     |
| Floor Mat      |     | Sun Roof          |     | Alloy Wheels    | Yes | Grill Guard            |     | Rear Wiper