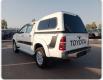

TOYOTA HILUX Stock ID 400954 Registration Year: 2014 Manufacture Year: 2014

## **Vehicle Specifications**

| Model:         |      | Chassis No:     | MR0FZ22G801087843 | Grade:             |                   | Fuel:     | Diesel  |
|----------------|------|-----------------|-------------------|--------------------|-------------------|-----------|---------|
| Engine:        |      | Drive Train:    | 4WD               | <b>Dimensions:</b> | 19 M <sup>3</sup> | Shape:    | PICK UP |
| Engine No:     | 2023 | Transmission:   | MT                | Mileage:           | 204600            | Capacity: | 3000cc  |
| Ext. Color:    |      | Weight (kg):    |                   | Seats:             | 5                 | Color:    |         |
| Certification: |      | Classification: |                   | Exterior:          | WHITE             | Interior: | GRAY    |