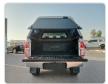

TOYOTA HILUX Stock ID 400954 Registration Year: 2014 Manufacture Year: 2014

## **Vehicle Specifications**

| Model:         |      | Chassis No:     | MR0FZ22G801087843 | Grade:             |                   | Fuel:     | Diesel  |
|----------------|------|-----------------|-------------------|--------------------|-------------------|-----------|---------|
| Engine:        |      | Drive Train:    | 4WD               | <b>Dimensions:</b> | 19 M <sup>3</sup> | Shape:    | PICK UP |
| Engine No:     | 2023 | Transmission:   | MT                | Mileage:           | 204600            | Capacity: | 3000cc  |
| Ext. Color:    |      | Weight (kg):    |                   | Seats:             | 5                 | Color:    |         |
| Certification: |      | Classification: |                   | Exterior:          | WHITE             | Interior: | GRAY    |