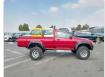

TOYOTA HILUX Stock ID 352256 Registration Year: 1992 Manufacture Year: 1992

## **Vehicle Specifications**

| Model:         |      | Chassis No:     | LN106-0074348 | Grade:             | FRONT AND BACK LEAF SPRING | Fuel:     | Diesel  |
|----------------|------|-----------------|---------------|--------------------|----------------------------|-----------|---------|
| Engine:        | 3L   | Drive Train:    | 4WD           | <b>Dimensions:</b> | 15 M <sup>3</sup>          | Shape:    | PICK UP |
| Engine No:     | 2023 | Transmission:   | MT            | Mileage:           | 308500                     | Capacity: | 2800cc  |
| Ext. Color:    |      | Weight (kg):    |               | Seats:             | 2                          | Color:    |         |
| Certification: |      | Classification: |               | Exterior:          | RED                        | Interior: | GRAY    |