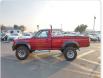

TOYOTA HILUX Stock ID 352256 Registration Year: 1992 Manufacture Year: 1992

## **Vehicle Specifications**

| Model:         |      | Chassis No:     | LN106-0074348 | Grade:             | FRONT AND BACK LEAF SPRING | Fuel:     | Diesel  |
|----------------|------|-----------------|---------------|--------------------|----------------------------|-----------|---------|
| Engine:        | 3L   | Drive Train:    | 4WD           | <b>Dimensions:</b> | 15 M <sup>3</sup>          | Shape:    | PICK UP |
| Engine No:     | 2023 | Transmission:   | MT            | Mileage:           | 308500                     | Capacity: | 2800cc  |
| Ext. Color:    |      | Weight (kg):    |               | Seats:             | 2                          | Color:    |         |
| Certification: |      | Classification: |               | Exterior:          | RED                        | Interior: | GRAY    |