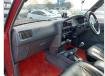

## **Vehicle Specifications**

| Model:         |      | Chassis No:     | LN106-0074348 | Grade:             | FRONT AND BACK LEAF SPRING | Fuel:     | Diesel  |
|----------------|------|-----------------|---------------|--------------------|----------------------------|-----------|---------|
| Engine:        | 3L   | Drive Train:    | 4WD           | <b>Dimensions:</b> | 15 M <sup>3</sup>          | Shape:    | PICK UP |
| Engine No:     | 2023 | Transmission:   | MT            | Mileage:           | 308500                     | Capacity: | 2800cc  |
| Ext. Color:    |      | Weight (kg):    |               | Seats:             | 2                          | Color:    |         |
| Certification: |      | Classification: |               | Exterior:          | RED                        | Interior: | GRAY    |

## Vehicle images