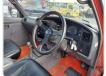

## **Vehicle Specifications**

| Model:         |      | Chassis No:     | LN106-0074348 | Grade:             | FRONT AND BACK LEAF SPRING | Fuel:     | Diesel  |
|----------------|------|-----------------|---------------|--------------------|----------------------------|-----------|---------|
| Engine:        | 3L   | Drive Train:    | 4WD           | <b>Dimensions:</b> | 15 M <sup>3</sup>          | Shape:    | PICK UP |
| Engine No:     | 2023 | Transmission:   | MT            | Mileage:           | 308500                     | Capacity: | 2800cc  |
| Ext. Color:    |      | Weight (kg):    |               | Seats:             | 2                          | Color:    |         |
| Certification: |      | Classification: |               | Exterior:          | RED                        | Interior: | GRAY    |

## Vehicle images