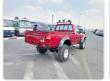

TOYOTA HILUX Stock ID 352256 Registration Year: 1992 Manufacture Year: 1992

## **Vehicle Specifications**

| Model:         |      | Chassis No:     | LN106-0074348 | Grade:             | FRONT AND BACK LEAF SPRING | Fuel:     | Diesel  |
|----------------|------|-----------------|---------------|--------------------|----------------------------|-----------|---------|
| Engine:        | 3L   | Drive Train:    | 4WD           | <b>Dimensions:</b> | 15 M <sup>3</sup>          | Shape:    | PICK UP |
| Engine No:     | 2023 | Transmission:   | MT            | Mileage:           | 308500                     | Capacity: | 2800cc  |
| Ext. Color:    |      | Weight (kg):    |               | Seats:             | 2                          | Color:    |         |
| Certification: |      | Classification: |               | Exterior:          | RED                        | Interior: | GRAY    |