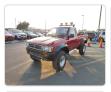

TOYOTA HILUX Stock ID 352256 Registration Year: 1992 Manufacture Year: 1992

## **Vehicle Specifications**

| Model:         |      | Chassis No:     | LN106-0074348 | Grade:             | FRONT AND BACK LEAF SPRING | Fuel:     | Diesel  |
|----------------|------|-----------------|---------------|--------------------|----------------------------|-----------|---------|
| Engine:        | 3L   | Drive Train:    | 4WD           | <b>Dimensions:</b> | 15 M <sup>3</sup>          | Shape:    | PICK UP |
| Engine No:     | 2023 | Transmission:   | MT            | Mileage:           | 308500                     | Capacity: | 2800cc  |
| Ext. Color:    |      | Weight (kg):    |               | Seats:             | 2                          | Color:    |         |
| Certification: |      | Classification: |               | Exterior:          | RED                        | Interior: | GRAY    |