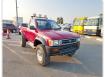

TOYOTA HILUX Stock ID 352256 Registration Year: 1992 Manufacture Year: 1992

## **Vehicle Specifications**

| Model:         |      | Chassis No:     | LN106-0074348 | Grade:             | FRONT AND BACK LEAF SPRING | Fuel:     | Diesel  |
|----------------|------|-----------------|---------------|--------------------|----------------------------|-----------|---------|
| Engine:        | 3L   | Drive Train:    | 4WD           | <b>Dimensions:</b> | 15 M <sup>3</sup>          | Shape:    | PICK UP |
| Engine No:     | 2023 | Transmission:   | MT            | Mileage:           | 308500                     | Capacity: | 2800cc  |
| Ext. Color:    |      | Weight (kg):    |               | Seats:             | 2                          | Color:    |         |
| Certification: |      | Classification: |               | Exterior:          | RED                        | Interior: | GRAY    |