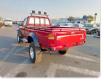

TOYOTA HILUX Stock ID 352256 Registration Year: 1992 Manufacture Year: 1992

## **Vehicle Specifications**

| Model:         |      | Chassis No:     | LN106-0074348 | Grade:             | FRONT AND BACK LEAF SPRING | Fuel:     | Diesel  |
|----------------|------|-----------------|---------------|--------------------|----------------------------|-----------|---------|
| Engine:        | 3L   | Drive Train:    | 4WD           | <b>Dimensions:</b> | 15 M <sup>3</sup>          | Shape:    | PICK UP |
| Engine No:     | 2023 | Transmission:   | MT            | Mileage:           | 308500                     | Capacity: | 2800cc  |
| Ext. Color:    |      | Weight (kg):    |               | Seats:             | 2                          | Color:    |         |
| Certification: |      | Classification: |               | Exterior:          | RED                        | Interior: | GRAY    |