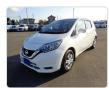

NISSAN NOTE Stock ID 124923 Registration Year: 2017 Manufacture Year: 2017

## **Vehicle Specifications**

| Model:         |      | Chassis No:     | E12-564674 | Grade:             |                   | Fuel:     | Petrol    |
|----------------|------|-----------------|------------|--------------------|-------------------|-----------|-----------|
| Engine:        |      | Drive Train:    | 2WD        | <b>Dimensions:</b> | 11 M <sup>3</sup> | Shape:    | HATCHBACK |
| Engine No:     | 2023 | Transmission:   | AT         | Mileage:           | 121900            | Capacity: | 1200cc    |
| Ext. Color:    |      | Weight (kg):    |            | Seats:             | 5                 | Color:    |           |
| Certification: |      | Classification: |            | Exterior:          | WHITE             | Interior: | BLACK     |