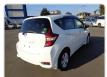

NISSAN NOTE Stock ID 124923 Registration Year: 2017 Manufacture Year: 2017

## **Vehicle Specifications**

| Model:         |      | Chassis No:     | E12-564674 | Grade:             |                   | Fuel:     | Petrol    |
|----------------|------|-----------------|------------|--------------------|-------------------|-----------|-----------|
| Engine:        |      | Drive Train:    | 2WD        | <b>Dimensions:</b> | 11 M <sup>3</sup> | Shape:    | HATCHBACK |
| Engine No:     | 2023 | Transmission:   | AT         | Mileage:           | 121900            | Capacity: | 1200cc    |
| Ext. Color:    |      | Weight (kg):    |            | Seats:             | 5                 | Color:    |           |
| Certification: |      | Classification: |            | Exterior:          | WHITE             | Interior: | BLACK     |