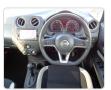

NISSAN NOTE Stock ID 124923 Registration Year: 2017 Manufacture Year: 2017

## **Vehicle Specifications**

| Model:         |      | Chassis No:     | E12-564674 | Grade:             |                   | Fuel:     | Petrol    |
|----------------|------|-----------------|------------|--------------------|-------------------|-----------|-----------|
| Engine:        |      | Drive Train:    | 2WD        | <b>Dimensions:</b> | 11 M <sup>3</sup> | Shape:    | HATCHBACK |
| Engine No:     | 2023 | Transmission:   | AT         | Mileage:           | 121900            | Capacity: | 1200cc    |
| Ext. Color:    |      | Weight (kg):    |            | Seats:             | 5                 | Color:    |           |
| Certification: |      | Classification: |            | Exterior:          | WHITE             | Interior: | BLACK     |