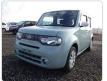

NISSAN CUBE Stock ID 121432 **Registration Year: 2015 Manufacture Year: 2015** 

## **Vehicle Specifications**

| Model:         |      | Chassis No:     | Z12-300273 | Grade:             |                   | Fuel:     | Petrol |
|----------------|------|-----------------|------------|--------------------|-------------------|-----------|--------|
| Engine:        |      | Drive Train:    | 2WD        | <b>Dimensions:</b> | 11 M <sup>3</sup> | Shape:    | VAN    |
| Engine No:     | 2023 | Transmission:   | AT         | Mileage:           | 101400            | Capacity: | 1500cc |
| Ext. Color:    |      | Weight (kg):    |            | Seats:             | 5                 | Color:    |        |
| Certification: |      | Classification: |            | Exterior:          | LIGHT GREEN       | Interior: | BLACK  |

## Vehicle images