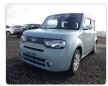

NISSAN CUBE Stock ID 121432 **Registration Year: 2015 Manufacture Year: 2015** 

## **Vehicle Specifications**

| Model:         |      | Chassis No:     | Z12-300273 | Grade:             |                   | Fuel:     | Petrol |
|----------------|------|-----------------|------------|--------------------|-------------------|-----------|--------|
| Engine:        |      | Drive Train:    | 2WD        | <b>Dimensions:</b> | 11 M <sup>3</sup> | Shape:    | VAN    |
| Engine No:     | 2023 | Transmission:   | AT         | Mileage:           | 101400            | Capacity: | 1500cc |
| Ext. Color:    |      | Weight (kg):    |            | Seats:             | 5                 | Color:    |        |
| Certification: |      | Classification: |            | Exterior:          | LIGHT GREEN       | Interior: | BLACK  |

## Vehicle images