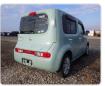

5 Manufacture Year: 2015** 

## **Vehicle Specifications**

| Model:         |      | Chassis No:     | Z12-300273 | Grade:             |                   | Fuel:     | Petrol |
|----------------|------|-----------------|------------|--------------------|-------------------|-----------|--------|
| Engine:        |      | Drive Train:    | 2WD        | <b>Dimensions:</b> | 11 M <sup>3</sup> | Shape:    | VAN    |
| Engine No:     | 2023 | Transmission:   | AT         | Mileage:           | 101400            | Capacity: | 1500cc |
| Ext. Color:    |      | Weight (kg):    |            | Seats:             | 5                 | Color:    |        |
| Certification: |      | Classification: |            | Exterior:          | LIGHT GREEN       | Interior: | BLACK  |

## Vehicle images























## **Vehicle Options**

| Pwr Steering   | Yes | Pwr Wind          | Yes | Pwr Mirrors     | Center Lock            | Air Cond      |
|----------------|-----|-------------------|-----|-----------------|------------------------|---------------|
| Reverse Camera |     | Pwr Slide Door    |     | Easy Closer     | Cruise Control         | ABS           |
| Air Bag        |     | Fog Lamps         |     | HID Head Lamps  | LED Head Lamps         | Spare Key     |
| Remote Key     |     | Push Start        |     | Seat Heater     | Pwr Seat               | Leather Seat  |
| Floor Mat      |     | Sun Roof          |     | Alloy Wheels    | Grill Guard            | Rear Wiper    |
| Rear Spoiler   |     | Stereo (FULL)     |     | Navi/TV         | CD Player              | Car MD