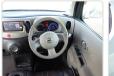

nufacture Year: 2015** 

## **Vehicle Specifications**

| Model:         |      | Chassis No:     | Z12-300273 | Grade:             |                   | Fuel:     | Petrol |
|----------------|------|-----------------|------------|--------------------|-------------------|-----------|--------|
| Engine:        |      | Drive Train:    | 2WD        | <b>Dimensions:</b> | 11 M <sup>3</sup> | Shape:    | VAN    |
| Engine No:     | 2023 | Transmission:   | AT         | Mileage:           | 101400            | Capacity: | 1500cc |
| Ext. Color:    |      | Weight (kg):    |            | Seats:             | 5                 | Color:    |        |
| Certification: |      | Classification: |            | Exterior:          | LIGHT GREEN       | Interior: | BLACK  |

## Vehicle images























## **Vehicle Options**

| Pwr Steering   | Yes | Pwr Wind          | Yes | Pwr Mirrors     | Center Lock            | Air Cond      |
|----------------|-----|-------------------|-----|-----------------|------------------------|---------------|
| Reverse Camera |     | Pwr Slide Door    |     | Easy Closer     | Cruise Control         | ABS           |
| Air Bag        |     | Fog Lamps         |     | HID Head Lamps  | LED Head Lamps         | Spare Key     |
| Remote Key     |     | Push Start        |     | Seat Heater     | Pwr Seat               | Leather Seat  |
| Floor Mat      |     | Sun Roof          |     | Alloy Wheels    | Grill Guard            | Rear Wiper    |
| Rear Spoiler   |     | Stereo (FULL)     |     | Navi/TV         | CD Player              | Car MD