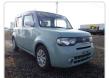

NISSAN CUBE Stock ID 121432 **Registration Year: 2015 Manufacture Year: 2015** 

## **Vehicle Specifications**

| Model:         |      | Chassis No:     | Z12-300273 | Grade:             |                   | Fuel:     | Petrol |
|----------------|------|-----------------|------------|--------------------|-------------------|-----------|--------|
| Engine:        |      | Drive Train:    | 2WD        | <b>Dimensions:</b> | 11 M <sup>3</sup> | Shape:    | VAN    |
| Engine No:     | 2023 | Transmission:   | AT         | Mileage:           | 101400            | Capacity: | 1500cc |
| Ext. Color:    |      | Weight (kg):    |            | Seats:             | 5                 | Color:    |        |
| Certification: |      | Classification: |            | Exterior:          | LIGHT GREEN       | Interior: | BLACK  |

## Vehicle images