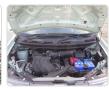

Year: 2015** 

## **Vehicle Specifications**

| Model:         |      | Chassis No:     | Z12-300273 | Grade:             |                   | Fuel:     | Petrol |
|----------------|------|-----------------|------------|--------------------|-------------------|-----------|--------|
| Engine:        |      | Drive Train:    | 2WD        | <b>Dimensions:</b> | 11 M <sup>3</sup> | Shape:    | VAN    |
| Engine No:     | 2023 | Transmission:   | AT         | Mileage:           | 101400            | Capacity: | 1500cc |
| Ext. Color:    |      | Weight (kg):    |            | Seats:             | 5                 | Color:    |        |
| Certification: |      | Classification: |            | Exterior:          | LIGHT GREEN       | Interior: | BLACK  |

## Vehicle images























## **Vehicle Options**

| Pwr Steering   | Yes | Pwr Wind          | Yes | Pwr Mirrors     | Center Lock            | Air Cond      |
|----------------|-----|-------------------|-----|-----------------|------------------------|---------------|
| Reverse Camera |     | Pwr Slide Door    |     | Easy Closer     | Cruise Control         | ABS           |
| Air Bag        |     | Fog Lamps         |     | HID Head Lamps  | LED Head Lamps         | Spare Key     |
| Remote Key     |     | Push Start        |     | Seat Heater     | Pwr Seat               | Leather Seat  |
| Floor Mat      |     | Sun Roof          |     | Alloy Wheels    | Grill Guard            | Rear Wiper    |
| Rear Spoiler   |     | Stereo (FULL)     |     | Navi/TV         | CD Player              | Car MD        |
| AU