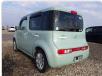

Manufacture Year: 2015** 

## **Vehicle Specifications**

| Model:         |      | Chassis No:     | Z12-300273 | Grade:             |                   | Fuel:     | Petrol |
|----------------|------|-----------------|------------|--------------------|-------------------|-----------|--------|
| Engine:        |      | Drive Train:    | 2WD        | <b>Dimensions:</b> | 11 M <sup>3</sup> | Shape:    | VAN    |
| Engine No:     | 2023 | Transmission:   | AT         | Mileage:           | 101400            | Capacity: | 1500cc |
| Ext. Color:    |      | Weight (kg):    |            | Seats:             | 5                 | Color:    |        |
| Certification: |      | Classification: |            | Exterior:          | LIGHT GREEN       | Interior: | BLACK  |

## Vehicle images























## **Vehicle Options**

| Pwr Steering   | Yes | Pwr Wind          | Yes | Pwr Mirrors     | Center Lock            | Air Cond      |
|----------------|-----|-------------------|-----|-----------------|------------------------|---------------|
| Reverse Camera |     | Pwr Slide Door    |     | Easy Closer     | Cruise Control         | ABS           |
| Air Bag        |     | Fog Lamps         |     | HID Head Lamps  | LED Head Lamps         | Spare Key     |
| Remote Key     |     | Push Start        |     | Seat Heater     | Pwr Seat               | Leather Seat  |
| Floor Mat      |     | Sun Roof          |     | Alloy Wheels    | Grill Guard            | Rear Wiper    |
| Rear Spoiler   |     | Stereo (FULL)     |     | Navi/TV         | CD Player              | Car MD