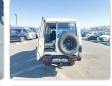

| Grade:             |                   | Fuel:     | Diesel |
|-------------------|------|-----------------|-------------------|--------------------|-------------------|-----------|--------|
| Engine:           | 1HZ  | Drive Train:    | 4WD               | <b>Dimensions:</b> | 24 M <sup>3</sup> | Shape:    | SUV    |
| <b>Engine No:</b> | 2023 | Transmission:   | MT                | Mileage:           | 378700            | Capacity: | 4200cc |
| Ext. Color:       |      | Weight (kg):    | 2246              | Seats:             | 10                | Color:    |        |
| Certification:    |      | Classification: |                   | Exterior:          | WHITE             | Interior: | BROWN  |

## Vehicle images















Registration Year: 1997

Manufacture Year: 1997



























## **Vehicle Options**

| Pwr Steering   | Yes | Pwr Wind          | Pwr Mirrors     | Center Lock            |     | Air Cond      | Yes |
|----------------|-----|-------------------|-----------------|------------------------|-----|---------------|-----|
| Reverse Camera |     | Pwr Slide Door    | Easy Closer     | Cruise Control         |     | ABS           |     |
| Air Bag        |     | Fog Lamps         | HID Head Lamps  | LED Head Lamps         |     | Spare Key     |     |
| Remote Key     |     | Push Start        | Seat Heater     | Pwr Seat               |     | Leather Seat  |     |
| Floor Mat      |     | Sun Roof          | Alloy Wheels    | Grill Guard            | Yes | Rear Wiper    |     |
| Rear Spoiler   |     | Stereo (FULL)     | Navi/TV         |