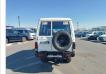

## **TOYOTA LAND CRUISER**

Stock ID 114322

## **Vehicle Specifications**

| Model:            |      | Chassis No:     | JT721PJ7508013958 | Grade:             |                   | Fuel:     | Diesel |
|-------------------|------|-----------------|-------------------|--------------------|-------------------|-----------|--------|
| Engine:           | 1HZ  | Drive Train:    | 4WD               | <b>Dimensions:</b> | 24 M <sup>3</sup> | Shape:    | SUV    |
| <b>Engine No:</b> | 2023 | Transmission:   | MT                | Mileage:           | 378700            | Capacity: | 4200cc |
| Ext. Color:       |      | Weight (kg):    | 2246              | Seats:             | 10                | Color:    |        |
| Certification:    |      | Classification: |                   | Exterior:          | WHITE             | Interior: | BROWN  |

## Vehicle images

Registration Year: 1997

Manufacture Year: 1997