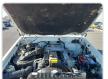

## **Vehicle Specifications**

| Model:            |      | Chassis No:     | JT721PJ7508013958 | Grade:             |                   | Fuel:     | Diesel |
|-------------------|------|-----------------|-------------------|--------------------|-------------------|-----------|--------|
| Engine:           | 1HZ  | Drive Train:    | 4WD               | <b>Dimensions:</b> | 24 M <sup>3</sup> | Shape:    | SUV    |
| <b>Engine No:</b> | 2023 | Transmission:   | MT                | Mileage:           | 378700            | Capacity: | 4200cc |
| Ext. Color:       |      | Weight (kg):    | 2246              | Seats:             | 10                | Color:    |        |
| Certification:    |      | Classification: |                   | Exterior:          | WHITE             | Interior: | BROWN  |

## Vehicle images

Registration Year: 1997

Manufacture Year: 1997