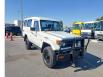

## **TOYOTA LAND CRUISER**

Stock ID 114322

## **Vehicle Specifications**

| Model:            |      | Chassis No:     | JT721PJ7508013958 | Grade:             |                   | Fuel:     | Diesel |
|-------------------|------|-----------------|-------------------|--------------------|-------------------|-----------|--------|
| Engine:           | 1HZ  | Drive Train:    | 4WD               | <b>Dimensions:</b> | 24 M <sup>3</sup> | Shape:    | SUV    |
| <b>Engine No:</b> | 2023 | Transmission:   | MT                | Mileage:           | 378700            | Capacity: | 4200cc |
| Ext. Color:       |      | Weight (kg):    | 2246              | Seats:             | 10                | Color:    |        |
| Certification:    |      | Classification: |                   | Exterior:          | WHITE             | Interior: | BROWN  |

## Vehicle images

Registration Year: 1997

Manufacture Year: 1997