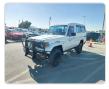

## **TOYOTA LAND CRUISER**

Stock ID 114322

## **Vehicle Specifications**

| Model:            |      | Chassis No:     | JT721PJ7508013958 | Grade:             |                   | Fuel:     | Diesel |
|-------------------|------|-----------------|-------------------|--------------------|-------------------|-----------|--------|
| Engine:           | 1HZ  | Drive Train:    | 4WD               | <b>Dimensions:</b> | 24 M <sup>3</sup> | Shape:    | SUV    |
| <b>Engine No:</b> | 2023 | Transmission:   | MT                | Mileage:           | 378700            | Capacity: | 4200cc |
| Ext. Color:       |      | Weight (kg):    | 2246              | Seats:             | 10                | Color:    |        |
| Certification:    |      | Classification: |                   | Exterior:          | WHITE             | Interior: | BROWN  |

## Vehicle images

Registration Year: 1997

Manufacture Year: 1997