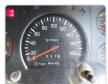

## **Vehicle Specifications**

| Model:            |      | Chassis No:     | JT721PJ7508013958 | Grade:             |                   | Fuel:     | Diesel |
|-------------------|------|-----------------|-------------------|--------------------|-------------------|-----------|--------|
| Engine:           | 1HZ  | Drive Train:    | 4WD               | <b>Dimensions:</b> | 24 M <sup>3</sup> | Shape:    | SUV    |
| <b>Engine No:</b> | 2023 | Transmission:   | MT                | Mileage:           | 378700            | Capacity: | 4200cc |
| Ext. Color:       |      | Weight (kg):    | 2246              | Seats:             | 10                | Color:    |        |
| Certification:    |      | Classification: |                   | Exterior:          | WHITE             | Interior: | BROWN  |