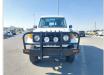

## **TOYOTA LAND CRUISER**

Stock ID 114322

## **Vehicle Specifications**

| Model:            |      | Chassis No:     | JT721PJ7508013958 | Grade:             |                   | Fuel:     | Diesel |
|-------------------|------|-----------------|-------------------|--------------------|-------------------|-----------|--------|
| Engine:           | 1HZ  | Drive Train:    | 4WD               | <b>Dimensions:</b> | 24 M <sup>3</sup> | Shape:    | SUV    |
| <b>Engine No:</b> | 2023 | Transmission:   | MT                | Mileage:           | 378700            | Capacity: | 4200cc |
| Ext. Color:       |      | Weight (kg):    | 2246              | Seats:             | 10                | Color:    |        |
| Certification:    |      | Classification: |                   | Exterior:          | WHITE             | Interior: | BROWN  |

## Vehicle images

Registration Year: 1997

Manufacture Year: 1997