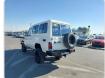

## **TOYOTA LAND CRUISER**

Stock ID 114322

## **Vehicle Specifications**

| Model:            |      | Chassis No:     | JT721PJ7508013958 | Grade:             |                   | Fuel:     | Diesel |
|-------------------|------|-----------------|-------------------|--------------------|-------------------|-----------|--------|
| Engine:           | 1HZ  | Drive Train:    | 4WD               | <b>Dimensions:</b> | 24 M <sup>3</sup> | Shape:    | SUV    |
| <b>Engine No:</b> | 2023 | Transmission:   | MT                | Mileage:           | 378700            | Capacity: | 4200cc |
| Ext. Color:       |      | Weight (kg):    | 2246              | Seats:             | 10                | Color:    |        |
| Certification:    |      | Classification: |                   | Exterior:          | WHITE             | Interior: | BROWN  |

## Vehicle images

Registration Year: 1997

Manufacture Year: 1997