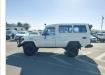

## **TOYOTA LAND CRUISER**

Stock ID 114322

## **Vehicle Specifications**

| Model:            |      | Chassis No:     | JT721PJ7508013958 | Grade:             |                   | Fuel:     | Diesel |
|-------------------|------|-----------------|-------------------|--------------------|-------------------|-----------|--------|
| Engine:           | 1HZ  | Drive Train:    | 4WD               | <b>Dimensions:</b> | 24 M <sup>3</sup> | Shape:    | SUV    |
| <b>Engine No:</b> | 2023 | Transmission:   | MT                | Mileage:           | 378700            | Capacity: | 4200cc |
| Ext. Color:       |      | Weight (kg):    | 2246              | Seats:             | 10                | Color:    |        |
| Certification:    |      | Classification: |                   | Exterior:          | WHITE             | Interior: | BROWN  |

## Vehicle images

Registration Year: 1997

Manufacture Year: 1997