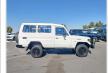

## **TOYOTA LAND CRUISER**

Stock ID 114322

## **Vehicle Specifications**

| Model:            |      | Chassis No:     | JT721PJ7508013958 | Grade:             |                   | Fuel:     | Diesel |
|-------------------|------|-----------------|-------------------|--------------------|-------------------|-----------|--------|
| Engine:           | 1HZ  | Drive Train:    | 4WD               | <b>Dimensions:</b> | 24 M <sup>3</sup> | Shape:    | SUV    |
| <b>Engine No:</b> | 2023 | Transmission:   | MT                | Mileage:           | 378700            | Capacity: | 4200cc |
| Ext. Color:       |      | Weight (kg):    | 2246              | Seats:             | 10                | Color:    |        |
| Certification:    |      | Classification: |                   | Exterior:          | WHITE             | Interior: | BROWN  |

## Vehicle images

Registration Year: 1997

Manufacture Year: 1997