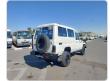

## **TOYOTA LAND CRUISER**

Stock ID 114322

## **Vehicle Specifications**

| Model:            |      | Chassis No:     | JT721PJ7508013958 | Grade:             |                   | Fuel:     | Diesel |
|-------------------|------|-----------------|-------------------|--------------------|-------------------|-----------|--------|
| Engine:           | 1HZ  | Drive Train:    | 4WD               | <b>Dimensions:</b> | 24 M <sup>3</sup> | Shape:    | SUV    |
| <b>Engine No:</b> | 2023 | Transmission:   | MT                | Mileage:           | 378700            | Capacity: | 4200cc |
| Ext. Color:       |      | Weight (kg):    | 2246              | Seats:             | 10                | Color:    |        |
| Certification:    |      | Classification: |                   | Exterior:          | WHITE             | Interior: | BROWN  |

## Vehicle images

Registration Year: 1997

Manufacture Year: 1997