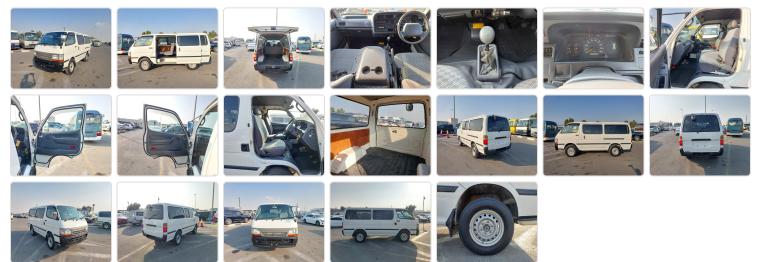

egistration Year: 2003 Manufacture Year: 2003

## **Vehicle Specifications**

| Model:         |       | Chassis No:     | TRH112-0005340 | Grade:      |                   | Fuel:     | Petrol |
|----------------|-------|-----------------|----------------|-------------|-------------------|-----------|--------|
| Engine:        | 1TRFE | Drive Train:    | 2WD            | Dimensions: | 17 M <sup>3</sup> | Shape:    | VAN    |
| Engine No:     | 2023  | Transmission:   | MT             | Mileage:    | 335200            | Capacity: | 2000cc |
| Ext. Color:    |       | Weight (kg):    | 1645           | Seats:      | 6                 | Color:    |        |
| Certification: |       | Classification: |                | Exterior:   | WHITE             | Interior: | GRAY   |

## Vehicle images



## **Vehicle Options**

| Pwr Steering   |     | Pwr Wind          | Yes | Pwr Mirrors     | Center Lock            | Yes | Air Cond      | Yes |
|----------------|-----|-------------------|-----|-----------------|------------------------|-----|---------------|-----|
| Reverse Camera |     | Pwr Slide Door    |     | Easy Closer     | Cruise Control         |     | ABS           |     |
| Air Bag        | Yes | Fog Lamps         |     | HID Head Lamps  | LED Head Lamps         |     | Spare Key     |     |
| Remote Key     |     | Push Start        |     | Seat Heater     | Pwr Seat               |     | Leather Seat  |     |
| Floor Mat      |     | Sun Roof          |     | Alloy Wheels    | Grill Guard            |     | Rear Wiper    |     |
| Rear Spoiler   |     | Stereo (FULL)