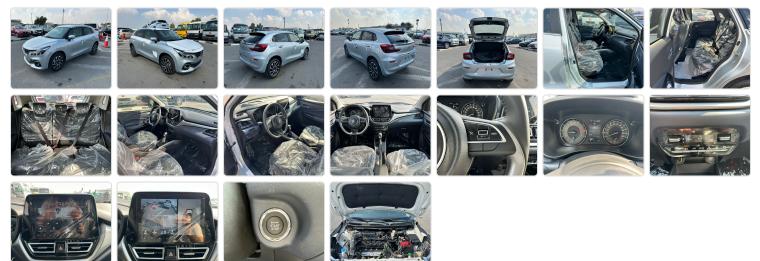

ture Year: 2023

## **Vehicle Specifications**

| Model:         |      | Chassis No:     | MBHHWBA3S00242039 | Grade:      |                   | Fuel:     | Petrol    |
|----------------|------|-----------------|-------------------|-------------|-------------------|-----------|-----------|
| Engine:        |      | Drive Train:    | 2WD               | Dimensions: | 11 M <sup>3</sup> | Shape:    | HATCHBACK |
| Engine No:     | 2023 | Transmission:   | AT                | Mileage:    | 15                | Capacity: | 1500cc    |
| Ext. Color:    |      | Weight (kg):    |                   | Seats:      | 5                 | Color:    |           |
| Certification: |      | Classification: |                   | Exterior:   | SILVER            | Interior: | BLACK     |

## Vehicle images



## **Vehicle Options**

| Pwr Steering   | Yes | Pwr Wind          | Yes | Pwr Mirrors     | Yes | Center Lock            | Yes | Air Cond      | Yes |
|----------------|-----|-------------------|-----|-----------------|-----|------------------------|-----|---------------|-----|
| Reverse Camera | Yes | Pwr Slide Door    |     | Easy Closer     |     | Cruise Control         |     | ABS           |     |
| Air Bag        | Yes | Fog Lamps         | Yes | HID Head Lamps  |     | LED Head Lamps         |     | Spare Key     |     |
| Remote Key     |     | Push Start        | Yes | Seat Heater     |     | Pwr Seat               |     | Leather Seat  |     |
| Floor Mat      |     | Sun Roof          |     | Alloy Wheels    | Yes | Grill Guard            |     | Rear Wiper    |     |
| Rear