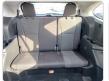

B3CH50S056877 | Grade:             |                   | Fuel:     | HYBRID(PETROL) |
|----------------|----------|-----------------|-------------------|--------------------|-------------------|-----------|----------------|
| Engine:        | A25A-FXS | Drive Train:    | 4WD               | <b>Dimensions:</b> | 19 M <sup>3</sup> | Shape:    | SUV            |
| Engine No:     | 2023     | Transmission:   | AT                | Mileage:           | 72400             | Capacity: | 2500cc         |
| Ext. Color:    |          | Weight (kg):    |                   | Seats:             | 7                 | Color:    |                |
| Certification: |          | Classification: |                   | Exterior:          | SILVER            | Interior: | BLACK          |

## Vehicle images































## **Vehicle Options**

| Pwr Steering   | Yes | Pwr Wind          | Yes | Pwr Mirrors     | Yes | Center Lock            | Yes | Air Cond      | Yes |
|----------------|-----|-------------------|-----|-----------------|-----|------------------------|-----|---------------|-----|
| Reverse Camera | Yes | Pwr Slide Door    |     | Easy Closer     |     | Cruise Control         |     | ABS           |     |
| Air Bag        | Yes | Fog Lamps         | Yes | HID Head Lamps  |     | LED Head Lamps         |     | Spare Key     |     |
| Remote Key     |     | Push Start        | Yes | Seat Heater     |     | Pwr Seat               |     | Leather Seat  |     |
| Floor Mat      |     | Sun Roof          |     | Alloy Wheels    | Yes | Grill Guard            |     | Rear