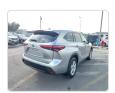

## TOYOTA KLUGER Stock ID 144450

**Registration Year:** 2021/8 **Manufacture Year:** 2021/6

## **Vehicle Specifications**

| Model:         |          | Chassis No:     | 5TDLB3CH50S056877 | Grade:             |                   | Fuel:     | HYBRID(PETROL) |
|----------------|----------|-----------------|-------------------|--------------------|-------------------|-----------|----------------|
| Engine:        | A25A-FXS | Drive Train:    | 4WD               | <b>Dimensions:</b> | 19 M <sup>3</sup> | Shape:    | SUV            |
| Engine No:     | 2023     | Transmission:   | AT                | Mileage:           | 72400             | Capacity: | 2500cc         |
| Ext. Color:    |          | Weight (kg):    |                   | Seats:             | 7                 | Color:    |                |
| Certification: |          | Classification: |                   | Exterior:          | SILVER            | Interior: | BLACK          |

## Vehicle images