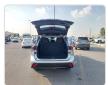

## **Vehicle Specifications**

| Model:         |          | Chassis No:     | 5TDLB3CH50S056877 | Grade:             |                   | Fuel:     | HYBRID(PETROL) |
|----------------|----------|-----------------|-------------------|--------------------|-------------------|-----------|----------------|
| Engine:        | A25A-FXS | Drive Train:    | 4WD               | <b>Dimensions:</b> | 19 M <sup>3</sup> | Shape:    | SUV            |
| Engine No:     | 2023     | Transmission:   | AT                | Mileage:           | 72400             | Capacity: | 2500cc         |
| Ext. Color:    |          | Weight (kg):    |                   | Seats:             | 7                 | Color:    |                |
| Certification: |          | Classification: |                   | Exterior:          | SILVER            | Interior: | BLACK          |