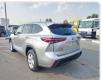

## TOYOTA KLUGER Stock ID 144450

**Registration Year:** 2021/8 **Manufacture Year:** 2021/6

## **Vehicle Specifications**

| Model:         |          | Chassis No:     | 5TDLB3CH50S056877 | Grade:             |                   | Fuel:     | HYBRID(PETROL) |
|----------------|----------|-----------------|-------------------|--------------------|-------------------|-----------|----------------|
| Engine:        | A25A-FXS | Drive Train:    | 4WD               | <b>Dimensions:</b> | 19 M <sup>3</sup> | Shape:    | SUV            |
| Engine No:     | 2023     | Transmission:   | AT                | Mileage:           | 72400             | Capacity: | 2500cc         |
| Ext. Color:    |          | Weight (kg):    |                   | Seats:             | 7                 | Color:    |                |
| Certification: |          | Classification: |                   | Exterior:          | SILVER            | Interior: | BLACK          |

## Vehicle images