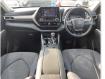

CH50S056877 | Grade:             |                   | Fuel:     | HYBRID(PETROL) |
|----------------|----------|-----------------|-------------------|--------------------|-------------------|-----------|----------------|
| Engine:        | A25A-FXS | Drive Train:    | 4WD               | <b>Dimensions:</b> | 19 M <sup>3</sup> | Shape:    | SUV            |
| Engine No:     | 2023     | Transmission:   | AT                | Mileage:           | 72400             | Capacity: | 2500cc         |
| Ext. Color:    |          | Weight (kg):    |                   | Seats:             | 7                 | Color:    |                |
| Certification: |          | Classification: |                   | Exterior:          | SILVER            | Interior: | BLACK          |

## Vehicle images































## **Vehicle Options**

| Pwr Steering   | Yes | Pwr Wind          | Yes | Pwr Mirrors     | Yes | Center Lock            | Yes | Air Cond      | Yes |
|----------------|-----|-------------------|-----|-----------------|-----|------------------------|-----|---------------|-----|
| Reverse Camera | Yes | Pwr Slide Door    |     | Easy Closer     |     | Cruise Control         |     | ABS           |     |
| Air Bag        | Yes | Fog Lamps         | Yes | HID Head Lamps  |     | LED Head Lamps         |     | Spare Key     |     |
| Remote Key     |     | Push Start        | Yes | Seat Heater     |     | Pwr Seat               |     | Leather Seat  |     |
| Floor Mat      |     | Sun Roof          |     | Alloy Wheels    | Yes | Grill Guard            |     | Rear W