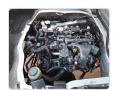

| Chassis No:     | JTFST22P300015332 | Grade:             |                   | Fuel:     | Diesel |
|----------------|---------|-----------------|-------------------|--------------------|-------------------|-----------|--------|
| Engine:        | 1KD-FTV | Drive Train:    | 2WD               | <b>Dimensions:</b> | 24 M <sup>3</sup> | Shape:    | VAN    |
| Engine No:     | 2023    | Transmission:   | AT                | Mileage:           | 101700            | Capacity: | 3000cc |
| Ext. Color:    |         | Weight (kg):    |                   | Seats:             | 14                | Color:    |        |
| Certification: |         | Classification: |                   | Exterior:          | WHITE             | Interior: | BLACK  |

## Vehicle images































## **Vehicle Options**

| Pwr Steering   | Yes | Pwr Wind          | Yes | Pwr Mirrors     | Yes | Center Lock            | Yes | Air Cond      | Yes |
|----------------|-----|-------------------|-----|-----------------|-----|------------------------|-----|---------------|-----|
| Reverse Camera |     | Pwr Slide Door    |     | Easy Closer     |     | Cruise Control         |     | ABS           |     |
| Air Bag        | Yes | Fog Lamps         |     | HID Head Lamps  |     | LED Head Lamps         |     | Spare Key     |     |
| Remote Key     |     | Push Start        |     | Seat Heater     |     | Pwr Seat               |     | Leather Seat  |     |
| Floor Mat      |     | Sun Roof          |     | Alloy Wheels    |     | Grill Guard            |     | Rear Wiper    |     |
| Rear