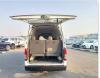

Model:         |         | Chassis No:     | JTFST22P300015332 | Grade:             |                   | Fuel:     | Diesel |
|----------------|---------|-----------------|-------------------|--------------------|-------------------|-----------|--------|
| Engine:        | 1KD-FTV | Drive Train:    | 2WD               | <b>Dimensions:</b> | 24 M <sup>3</sup> | Shape:    | VAN    |
| Engine No:     | 2023    | Transmission:   | AT                | Mileage:           | 101700            | Capacity: | 3000cc |
| Ext. Color:    |         | Weight (kg):    |                   | Seats:             | 14                | Color:    |        |
| Certification: |         | Classification: |                   | Exterior:          | WHITE             | Interior: | BLACK  |

## Vehicle images































## **Vehicle Options**

| Pwr Steering   | Yes | Pwr Wind          | Yes | Pwr Mirrors     | Yes | Center Lock            | Yes | Air Cond      | Yes |
|----------------|-----|-------------------|-----|-----------------|-----|------------------------|-----|---------------|-----|
| Reverse Camera |     | Pwr Slide Door    |     | Easy Closer     |     | Cruise Control         |     | ABS           |     |
| Air Bag        | Yes | Fog Lamps         |     | HID Head Lamps  |     | LED Head Lamps         |     | Spare Key     |     |
| Remote Key     |     | Push Start        |     | Seat Heater     |     | Pwr Seat               |     | Leather Seat  |     |
| Floor Mat      |     | Sun Roof          |     | Alloy Wheels    |     | Grill Guard            |     | Rear Wip