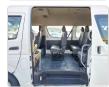

|         | Chassis No:     | JTFST22P300015332 | Grade:             |                   | Fuel:     | Diesel |
|----------------|---------|-----------------|-------------------|--------------------|-------------------|-----------|--------|
| Engine:        | 1KD-FTV | Drive Train:    | 2WD               | <b>Dimensions:</b> | 24 M <sup>3</sup> | Shape:    | VAN    |
| Engine No:     | 2023    | Transmission:   | AT                | Mileage:           | 101700            | Capacity: | 3000cc |
| Ext. Color:    |         | Weight (kg):    |                   | Seats:             | 14                | Color:    |        |
| Certification: |         | Classification: |                   | Exterior:          | WHITE             | Interior: | BLACK  |

## Vehicle images































## **Vehicle Options**

| Pwr Steering   | Yes | Pwr Wind          | Yes | Pwr Mirrors     | Yes | Center Lock            | Yes | Air Cond      | Yes |
|----------------|-----|-------------------|-----|-----------------|-----|------------------------|-----|---------------|-----|
| Reverse Camera |     | Pwr Slide Door    |     | Easy Closer     |     | Cruise Control         |     | ABS           |     |
| Air Bag        | Yes | Fog Lamps         |     | HID Head Lamps  |     | LED Head Lamps         |     | Spare Key     |     |
| Remote Key     |     | Push Start        |     | Seat Heater     |     | Pwr Seat               |     | Leather Seat  |     |
| Floor Mat      |     | Sun Roof          |     | Alloy Wheels    |     | Grill Guard            |     | Rear Wiper