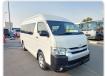

## **TOYOTA HIACE COMMUTER**

Stock ID 143423

**Registration Year:** 2012/10 **Manufacture Year:** 2012/9

## **Vehicle Specifications**

| Model:         |         | Chassis No:     | JTFST22P300015332 | Grade:             |                   | Fuel:     | Diesel |
|----------------|---------|-----------------|-------------------|--------------------|-------------------|-----------|--------|
| Engine:        | 1KD-FTV | Drive Train:    | 2WD               | <b>Dimensions:</b> | 24 M <sup>3</sup> | Shape:    | VAN    |
| Engine No:     | 2023    | Transmission:   | AT                | Mileage:           | 101700            | Capacity: | 3000cc |
| Ext. Color:    |         | Weight (kg):    |                   | Seats:             | 14                | Color:    |        |
| Certification: |         | Classification: |                   | Exterior:          | WHITE             | Interior: | BLACK  |

## Vehicle images