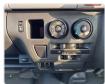

| Chassis No:     | JTFST22P300015332 | Grade:             |                   | Fuel:     | Diesel |
|----------------|---------|-----------------|-------------------|--------------------|-------------------|-----------|--------|
| Engine:        | 1KD-FTV | Drive Train:    | 2WD               | <b>Dimensions:</b> | 24 M <sup>3</sup> | Shape:    | VAN    |
| Engine No:     | 2023    | Transmission:   | AT                | Mileage:           | 101700            | Capacity: | 3000cc |
| Ext. Color:    |         | Weight (kg):    |                   | Seats:             | 14                | Color:    |        |
| Certification: |         | Classification: |                   | Exterior:          | WHITE             | Interior: | BLACK  |

## Vehicle images































## **Vehicle Options**

| Pwr Steering   | Yes | Pwr Wind          | Yes | Pwr Mirrors     | Yes | Center Lock            | Yes | Air Cond      | Yes |
|----------------|-----|-------------------|-----|-----------------|-----|------------------------|-----|---------------|-----|
| Reverse Camera |     | Pwr Slide Door    |     | Easy Closer     |     | Cruise Control         |     | ABS           |     |
| Air Bag        | Yes | Fog Lamps         |     | HID Head Lamps  |     | LED Head Lamps         |     | Spare Key     |     |
| Remote Key     |     | Push Start        |     | Seat Heater     |     | Pwr Seat               |     | Leather Seat  |     |
| Floor Mat      |     | Sun Roof          |     | Alloy Wheels    |     | Grill Guard            |     | Rear Wiper    |     |
|