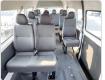

## Vehicle images

## **Vehicle Specifications**

| Model:         |         | Chassis No:     | JTFST22P300015332 | Grade:             |                   | Fuel:     | Diesel |
|----------------|---------|-----------------|-------------------|--------------------|-------------------|-----------|--------|
| Engine:        | 1KD-FTV | Drive Train:    | 2WD               | <b>Dimensions:</b> | 24 M <sup>3</sup> | Shape:    | VAN    |
| Engine No:     | 2023    | Transmission:   | AT                | Mileage:           | 101700            | Capacity: | 3000cc |
| Ext. Color:    |         | Weight (kg):    |                   | Seats:             | 14                | Color:    |        |
| Certification: |         | Classification: |                   | Exterior:          | WHITE             | Interior: | BLACK  |