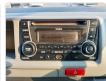

| Chassis No:     | JTFST22P300015332 | Grade:             |                   | Fuel:     | Diesel |
|----------------|---------|-----------------|-------------------|--------------------|-------------------|-----------|--------|
| Engine:        | 1KD-FTV | Drive Train:    | 2WD               | <b>Dimensions:</b> | 24 M <sup>3</sup> | Shape:    | VAN    |
| Engine No:     | 2023    | Transmission:   | AT                | Mileage:           | 101700            | Capacity: | 3000cc |
| Ext. Color:    |         | Weight (kg):    |                   | Seats:             | 14                | Color:    |        |
| Certification: |         | Classification: |                   | Exterior:          | WHITE             | Interior: | BLACK  |

## Vehicle images































## **Vehicle Options**

| Pwr Steering   | Yes | Pwr Wind          | Yes | Pwr Mirrors     | Yes | Center Lock            | Yes | Air Cond      | Yes |
|----------------|-----|-------------------|-----|-----------------|-----|------------------------|-----|---------------|-----|
| Reverse Camera |     | Pwr Slide Door    |     | Easy Closer     |     | Cruise Control         |     | ABS           |     |
| Air Bag        | Yes | Fog Lamps         |     | HID Head Lamps  |     | LED Head Lamps         |     | Spare Key     |     |
| Remote Key     |     | Push Start        |     | Seat Heater     |     | Pwr Seat               |     | Leather Seat  |     |
| Floor Mat      |     | Sun Roof          |     | Alloy Wheels    |     | Grill Guard            |     | Rear Wiper    |     |
| Re