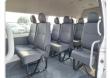

## Vehicle images

## **Vehicle Specifications**

| Model:         |         | Chassis No:     | JTFST22P300015332 | Grade:             |                   | Fuel:     | Diesel |
|----------------|---------|-----------------|-------------------|--------------------|-------------------|-----------|--------|
| Engine:        | 1KD-FTV | Drive Train:    | 2WD               | <b>Dimensions:</b> | 24 M <sup>3</sup> | Shape:    | VAN    |
| Engine No:     | 2023    | Transmission:   | AT                | Mileage:           | 101700            | Capacity: | 3000cc |
| Ext. Color:    |         | Weight (kg):    |                   | Seats:             | 14                | Color:    |        |
| Certification: |         | Classification: |                   | Exterior:          | WHITE             | Interior: | BLACK  |