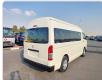

## **TOYOTA HIACE COMMUTER**

Stock ID 143423

**Registration Year:** 2012/10 **Manufacture Year:** 2012/9

## **Vehicle Specifications**

| Model:         |         | Chassis No:     | JTFST22P300015332 | Grade:             |                   | Fuel:     | Diesel |
|----------------|---------|-----------------|-------------------|--------------------|-------------------|-----------|--------|
| Engine:        | 1KD-FTV | Drive Train:    | 2WD               | <b>Dimensions:</b> | 24 M <sup>3</sup> | Shape:    | VAN    |
| Engine No:     | 2023    | Transmission:   | AT                | Mileage:           | 101700            | Capacity: | 3000cc |
| Ext. Color:    |         | Weight (kg):    |                   | Seats:             | 14                | Color:    |        |
| Certification: |         | Classification: |                   | Exterior:          | WHITE             | Interior: | BLACK  |

## Vehicle images