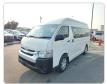

## **TOYOTA HIACE COMMUTER**

Stock ID 143423

**Registration Year:** 2012/10 **Manufacture Year:** 2012/9

## **Vehicle Specifications**

| Model:         |         | Chassis No:     | JTFST22P300015332 | Grade:             |                   | Fuel:     | Diesel |
|----------------|---------|-----------------|-------------------|--------------------|-------------------|-----------|--------|
| Engine:        | 1KD-FTV | Drive Train:    | 2WD               | <b>Dimensions:</b> | 24 M <sup>3</sup> | Shape:    | VAN    |
| Engine No:     | 2023    | Transmission:   | AT                | Mileage:           | 101700            | Capacity: | 3000cc |
| Ext. Color:    |         | Weight (kg):    |                   | Seats:             | 14                | Color:    |        |
| Certification: |         | Classification: |                   | Exterior:          | WHITE             | Interior: | BLACK  |

## Vehicle images