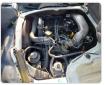

# **Registration Year: 2003/3 Manufacture Year: 2003/2**

# **Vehicle Specifications**

| Model:         |      | Chassis No:     | LH186-1003399 | Grade:      |                   | Fuel:     | Diesel |
|----------------|------|-----------------|---------------|-------------|-------------------|-----------|--------|
| Engine:        | 5L   | Drive Train:    | 4WD           | Dimensions: | 21 M <sup>3</sup> | Shape:    | VAN    |
| Engine No:     | 2023 | Transmission:   | AT            | Mileage:    | 210000            | Capacity: | 3000cc |
| Ext. Color:    |      | Weight (kg):    |               | Seats:      | 8                 | Color:    |        |
| Certification: |      | Classification: |               | Exterior:   | WHITE             | Interior: | GRAY   |

## Vehicle images





### **Vehicle Options**

| Pwr Steering   | Yes | Pwr Wind          | Pwr Mirrors     | Center Lock            | Air Cond      | Yes |
|----------------|-----|-------------------|-----------------|------------------------|---------------|-----|
| Reverse Camera |     | Pwr Slide Door    | Easy Closer     | Cruise Control         | ABS           |     |
| Air Bag        | Yes | Fog Lamps         | HID Head Lamps  | LED Head Lamps         | Spare Key     |     |
| Remote Key     |     | Push Start        | Seat Heater     | Pwr Seat               | Leather Seat  |     |
| Floor Mat      |     | Sun Roof          | Alloy Wheels    | Grill Guard            | Rear Wiper    |     |
| Rear Spoiler   |     | Stereo (FULL)     | Navi/TV         | CD Player              | Car MD        |     |
| A