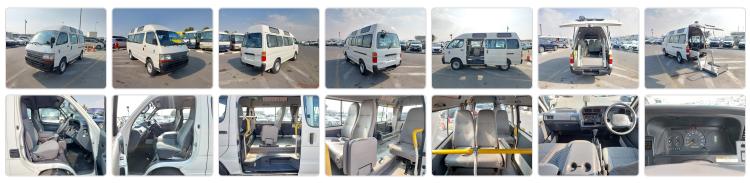

### **Registration Year: 2003/3 Manufacture Year: 2003/2**

# **Vehicle Specifications**

| Model:         |      | Chassis No:     | LH186-1003399 | Grade:      |                   | Fuel:     | Diesel |
|----------------|------|-----------------|---------------|-------------|-------------------|-----------|--------|
| Engine:        | 5L   | Drive Train:    | 4WD           | Dimensions: | 21 M <sup>3</sup> | Shape:    | VAN    |
| Engine No:     | 2023 | Transmission:   | AT            | Mileage:    | 210000            | Capacity: | 3000cc |
| Ext. Color:    |      | Weight (kg):    |               | Seats:      | 8                 | Color:    |        |
| Certification: |      | Classification: |               | Exterior:   | WHITE             | Interior: | GRAY   |

## Vehicle images





### **Vehicle Options**

| Pwr Steering   | Yes | Pwr Wind          | Pwr Mirrors     | Center Lock            | Air Cond      | Yes |
|----------------|-----|-------------------|-----------------|------------------------|---------------|-----|
| Reverse Camera |     | Pwr Slide Door    | Easy Closer     | Cruise Control         | ABS           |     |
| Air Bag        | Yes | Fog Lamps         | HID Head Lamps  | LED Head Lamps         | Spare Key     |     |
| Remote Key     |     | Push Start        | Seat Heater     | Pwr Seat               | Leather Seat  |     |
| Floor Mat      |     | Sun Roof          | Alloy Wheels    | Grill Guard            | Rear Wiper    |     |
| Rear Spoiler   |     | Stereo (FULL)     | Navi/TV         | CD Player              | Car MD        |     |
|