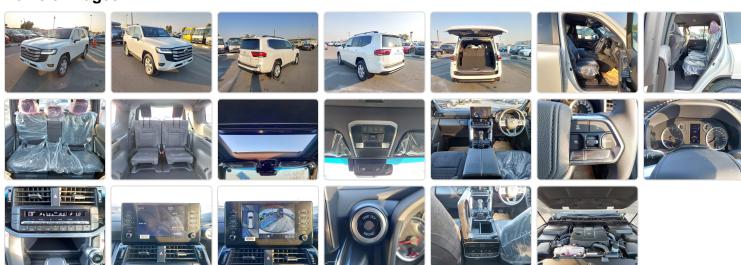

## **TOYOTA LAND CRUISER**

Stock ID 053675

Registration Year: 2023/7 Manufacture Year: 2021/12

## **Vehicle Specifications**

| Model:            |          | Chassis No:     | VJA300-4097459 | Grade:      |                   | Fuel:     | Petrol |
|-------------------|----------|-----------------|----------------|-------------|-------------------|-----------|--------|
| Engine:           | V35A-FTS | Drive Train:    | 4WD            | Dimensions: | 19 M <sup>3</sup> | Shape:    | SUV    |
| <b>Engine No:</b> | 2023     | Transmission:   | AT             | Mileage:    | 55                | Capacity: | 3500cc |
| Ext. Color:       |          | Weight (kg):    |                | Seats:      | 7                 | Color:    |        |
| Certification:    |          | Classification: |                | Exterior:   | WHITE             | Interior: | BLACK  |

## Vehicle images

## **Vehicle Options**

| Pwr Steering   | Yes | Pwr Wind          | Yes | Pwr Mirrors     | Yes | Center Lock            | Yes | Air Cond      | Yes |
|----------------|-----|-------------------|-----|-----------------|-----|------------------------|-----|---------------|-----|
| Reverse Camera |     | Pwr Slide Door    |     | Easy Closer     |     | Cruise Control         |     | ABS           |     |
| Air Bag        | Yes | Fog Lamps         | Yes | HID Head Lamps  |     | LED Head Lamps         |     | Spare Key     |     |
| Remote Key     |     | Push Start        | Yes | Seat Heater     |     | Pwr Seat               |     | Leather Seat  |     |
| Floor Mat      |     | Sun Roof          | Yes | Alloy Wheels    | Yes | Grill Guard            |     | Rear Wiper    |     |
| Rear Spoiler   | Yes | Stereo (FULL)     |     | Navi/TV         |     | CD Player              |     | Car MD        |     |
| AUX            |     | Spare Tire        | Yes | Spare Tire Case |     | Puncture Repairing Kit |     | Tool          |     |
| Jack           | Yes | Operators Manual  |     | Maint. Record   |     | 360 Degree Camera      |     | AM/FM Radio   | Yes |
| 4WD            | Yes | 2WD               |     | Back Tire       |     | TV                     | Yes | Body Kit      |     |
| Side Skirts    |     | Front Lip Spoiler |     | Turbo           |     | Side Airbag            |     | Wheel Spanner |     |
| ESC            |     | Kevless Entry     | Yes |                 |     |                        |     |               |     |