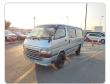

## TOYOTA HIACE VAN Stock ID 796638

Registration Year: 2002 Manufacture Year: 2002

## **Vehicle Specifications**

| Model:         |       | Chassis No:     | RZH112-1008137 | Grade:             |                   | Fuel:     | Petrol |
|----------------|-------|-----------------|----------------|--------------------|-------------------|-----------|--------|
| Engine:        | 1RZ-E | Drive Train:    | 2WD            | <b>Dimensions:</b> | 17 M <sup>3</sup> | Shape:    | VAN    |
| Engine No:     | 2023  | Transmission:   | MT             | Mileage:           | 265300            | Capacity: | 2000сс |
| Ext. Color:    |       | Weight (kg):    |                | Seats:             | 5                 | Color:    |        |
| Certification: |       | Classification: |                | Exterior:          | GREEN             | Interior: | GRAY   |