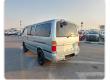

## TOYOTA HIACE VAN Stock ID 796638

Registration Year: 2002 Manufacture Year: 2002

## **Vehicle Specifications**

| Model:         |       | Chassis No:     | RZH112-1008137 | Grade:             |                   | Fuel:     | Petrol |
|----------------|-------|-----------------|----------------|--------------------|-------------------|-----------|--------|
| Engine:        | 1RZ-E | Drive Train:    | 2WD            | <b>Dimensions:</b> | 17 M <sup>3</sup> | Shape:    | VAN    |
| Engine No:     | 2023  | Transmission:   | MT             | Mileage:           | 265300            | Capacity: | 2000сс |
| Ext. Color:    |       | Weight (kg):    |                | Seats:             | 5                 | Color:    |        |
| Certification: |       | Classification: |                | Exterior:          | GREEN             | Interior: | GRAY   |