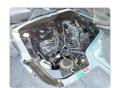

ions**

| Model:         |       | Chassis No:     | RZH112-1008137 | Grade:             |                   | Fuel:     | Petrol |
|----------------|-------|-----------------|----------------|--------------------|-------------------|-----------|--------|
| Engine:        | 1RZ-E | Drive Train:    | 2WD            | <b>Dimensions:</b> | 17 M <sup>3</sup> | Shape:    | VAN    |
| Engine No:     | 2023  | Transmission:   | MT             | Mileage:           | 265300            | Capacity: | 2000сс |
| Ext. Color:    |       | Weight (kg):    |                | Seats:             | 5                 | Color:    |        |
| Certification: |       | Classification: |                | Exterior:          | GREEN             | Interior: | GRAY   |

## Vehicle images































## **Vehicle Options**

| Pwr Steering   | Yes | Pwr Wind          | Yes | Pwr Mirrors     | Center Lock            | Yes | Air Cond      |
|----------------|-----|-------------------|-----|-----------------|------------------------|-----|---------------|
| Reverse Camera |     | Pwr Slide Door    |     | Easy Closer     | Cruise Control         |     | ABS           |
| Air Bag        | Yes | Fog Lamps         |     | HID Head Lamps  | LED Head Lamps         |     | Spare Key     |
| Remote Key     |     | Push Start        |     | Seat Heater     | Pwr Seat               |     | Leather Seat  |
| Floor Mat      |     | Sun Roof          |     | Alloy Wheels    | Grill Guard            |     | Rear Wiper    |
| Rear Spoiler   |     | Stereo (FULL)     |     | Navi/TV         | CD Player