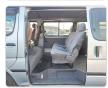

## **Vehicle Specifications**

| Model:         |       | Chassis No:     | RZH112-1008137 | Grade:             |                   | Fuel:     | Petrol |
|----------------|-------|-----------------|----------------|--------------------|-------------------|-----------|--------|
| Engine:        | 1RZ-E | Drive Train:    | 2WD            | <b>Dimensions:</b> | 17 M <sup>3</sup> | Shape:    | VAN    |
| Engine No:     | 2023  | Transmission:   | MT             | Mileage:           | 265300            | Capacity: | 2000сс |
| Ext. Color:    |       | Weight (kg):    |                | Seats:             | 5                 | Color:    |        |
| Certification: |       | Classification: |                | Exterior:          | GREEN             | Interior: | GRAY   |