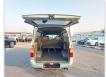

## **Vehicle Specifications**

| Model:         |       | Chassis No:     | RZH112-1008137 | Grade:             |                   | Fuel:     | Petrol |
|----------------|-------|-----------------|----------------|--------------------|-------------------|-----------|--------|
| Engine:        | 1RZ-E | Drive Train:    | 2WD            | <b>Dimensions:</b> | 17 M <sup>3</sup> | Shape:    | VAN    |
| Engine No:     | 2023  | Transmission:   | MT             | Mileage:           | 265300            | Capacity: | 2000сс |
| Ext. Color:    |       | Weight (kg):    |                | Seats:             | 5                 | Color:    |        |
| Certification: |       | Classification: |                | Exterior:          | GREEN             | Interior: | GRAY   |