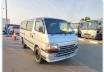

## TOYOTA HIACE VAN Stock ID 796638

Registration Year: 2002 Manufacture Year: 2002

## **Vehicle Specifications**

| Model:         |       | Chassis No:     | RZH112-1008137 | Grade:             |                   | Fuel:     | Petrol |
|----------------|-------|-----------------|----------------|--------------------|-------------------|-----------|--------|
| Engine:        | 1RZ-E | Drive Train:    | 2WD            | <b>Dimensions:</b> | 17 M <sup>3</sup> | Shape:    | VAN    |
| Engine No:     | 2023  | Transmission:   | MT             | Mileage:           | 265300            | Capacity: | 2000сс |
| Ext. Color:    |       | Weight (kg):    |                | Seats:             | 5                 | Color:    |        |
| Certification: |       | Classification: |                | Exterior:          | GREEN             | Interior: | GRAY   |