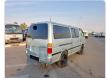

## TOYOTA HIACE VAN Stock ID 796638

Registration Year: 2002 Manufacture Year: 2002

## **Vehicle Specifications**

| Model:         |       | Chassis No:     | RZH112-1008137 | Grade:             |                   | Fuel:     | Petrol |
|----------------|-------|-----------------|----------------|--------------------|-------------------|-----------|--------|
| Engine:        | 1RZ-E | Drive Train:    | 2WD            | <b>Dimensions:</b> | 17 M <sup>3</sup> | Shape:    | VAN    |
| Engine No:     | 2023  | Transmission:   | MT             | Mileage:           | 265300            | Capacity: | 2000сс |
| Ext. Color:    |       | Weight (kg):    |                | Seats:             | 5                 | Color:    |        |
| Certification: |       | Classification: |                | Exterior:          | GREEN             | Interior: | GRAY   |