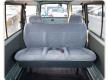

## **Vehicle Specifications**

| Model:         |       | Chassis No:     | RZH112-1008137 | Grade:             |                   | Fuel:     | Petrol |
|----------------|-------|-----------------|----------------|--------------------|-------------------|-----------|--------|
| Engine:        | 1RZ-E | Drive Train:    | 2WD            | <b>Dimensions:</b> | 17 M <sup>3</sup> | Shape:    | VAN    |
| Engine No:     | 2023  | Transmission:   | MT             | Mileage:           | 265300            | Capacity: | 2000сс |
| Ext. Color:    |       | Weight (kg):    |                | Seats:             | 5                 | Color:    |        |
| Certification: |       | Classification: |                | Exterior:          | GREEN             | Interior: | GRAY   |