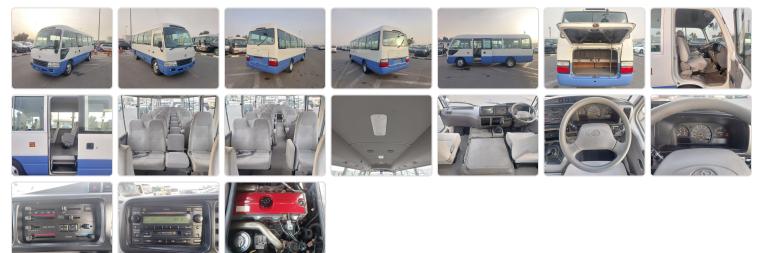

## TOYOTA COASTER

Stock ID 796376

Registration Year: 2008 Manufacture Year: 2008

## **Vehicle Specifications**

| Model:         |      | Chassis No:     | XZB50-0054124 | Grade:      |                   | Fuel:     | Diesel |
|----------------|------|-----------------|---------------|-------------|-------------------|-----------|--------|
| Engine:        | N04C | Drive Train:    | 2WD           | Dimensions: | 37 M <sup>3</sup> | Shape:    | BUS    |
| Engine No:     | 2023 | Transmission:   | MT            | Mileage:    | 88600             | Capacity: | 4000cc |
| Ext. Color:    |      | Weight (kg):    |               | Seats:      | 29                | Color:    |        |
| Certification: |      | Classification: |               | Exterior:   | WHITE BLUE        | Interior: | GRAY   |

## Vehicle images