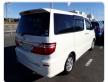

## TOYOTA ALPHARD

Stock ID 621126

**Registration Year:** 2005/12 **Manufacture Year:** 2005/11

## **Vehicle Specifications**

| Model:         |      | Chassis No:     | ANH10-0132474 | Grade:      |                   | Fuel:     | Petrol |
|----------------|------|-----------------|---------------|-------------|-------------------|-----------|--------|
| Engine:        |      | Drive Train:    | 2WD           | Dimensions: | 16 M <sup>3</sup> | Shape:    | VAN    |
| Engine No:     | 2023 | Transmission:   | AT            | Mileage:    | 200100            | Capacity: | 2400cc |
| Ext. Color:    |      | Weight (kg):    |               | Seats:      | 8                 | Color:    |        |
| Certification: |      | Classification: |               | Exterior:   | WHITE             | Interior: | BLACK  |

## Vehicle images