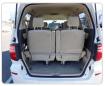

ar:** 2005/12 **Manufacture Year:** 2005/11

## **Vehicle Specifications**

| Model:         |      | Chassis No:     | ANH10-0132474 | Grade:      |                   | Fuel:     | Petrol |
|----------------|------|-----------------|---------------|-------------|-------------------|-----------|--------|
| Engine:        |      | Drive Train:    | 2WD           | Dimensions: | 16 M <sup>3</sup> | Shape:    | VAN    |
| Engine No:     | 2023 | Transmission:   | AT            | Mileage:    | 200100            | Capacity: | 2400cc |
| Ext. Color:    |      | Weight (kg):    |               | Seats:      | 8                 | Color:    |        |
| Certification: |      | Classification: |               | Exterior:   | WHITE             | Interior: | BLACK  |

## Vehicle images

























## **Vehicle Options**

| Pwr Steering   | Yes | Pwr Wind          | Yes | Pwr Mirrors     | Center Lock            | Air Cond      |
|----------------|-----|-------------------|-----|-----------------|------------------------|---------------|
| Reverse Camera |     | Pwr Slide Door    |     | Easy Closer     | Cruise Control         | ABS           |
| Air Bag        |     | Fog Lamps         |     | HID Head Lamps  | LED Head Lamps         | Spare Key     |
| Remote Key     |     | Push Start        |     | Seat Heater     | Pwr Seat               | Leather Seat  |
| Floor Mat      |     | Sun Roof          |     | Alloy Wheels    | Grill Guard            | Rear Wiper    |
| Rear Spoiler   |     | Stereo (FULL)     |     | Navi/TV         | CD Player              | Car MD