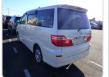

## TOYOTA ALPHARD

Stock ID 621126

**Registration Year:** 2005/12 **Manufacture Year:** 2005/11

## **Vehicle Specifications**

| Model:         |      | Chassis No:     | ANH10-0132474 | Grade:      |                   | Fuel:     | Petrol |
|----------------|------|-----------------|---------------|-------------|-------------------|-----------|--------|
| Engine:        |      | Drive Train:    | 2WD           | Dimensions: | 16 M <sup>3</sup> | Shape:    | VAN    |
| Engine No:     | 2023 | Transmission:   | AT            | Mileage:    | 200100            | Capacity: | 2400cc |
| Ext. Color:    |      | Weight (kg):    |               | Seats:      | 8                 | Color:    |        |
| Certification: |      | Classification: |               | Exterior:   | WHITE             | Interior: | BLACK  |

## Vehicle images