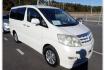

## TOYOTA ALPHARD

Stock ID 621126

**Registration Year:** 2005/12 **Manufacture Year:** 2005/11

## **Vehicle Specifications**

| Model:         |      | Chassis No:     | ANH10-0132474 | Grade:      |                   | Fuel:     | Petrol |
|----------------|------|-----------------|---------------|-------------|-------------------|-----------|--------|
| Engine:        |      | Drive Train:    | 2WD           | Dimensions: | 16 M <sup>3</sup> | Shape:    | VAN    |
| Engine No:     | 2023 | Transmission:   | AT            | Mileage:    | 200100            | Capacity: | 2400cc |
| Ext. Color:    |      | Weight (kg):    |               | Seats:      | 8                 | Color:    |        |
| Certification: |      | Classification: |               | Exterior:   | WHITE             | Interior: | BLACK  |

## Vehicle images