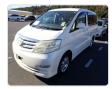

## TOYOTA ALPHARD

Stock ID 621126

**Registration Year:** 2005/12 **Manufacture Year:** 2005/11

## **Vehicle Specifications**

| Model:         |      | Chassis No:     | ANH10-0132474 | Grade:      |                   | Fuel:     | Petrol |
|----------------|------|-----------------|---------------|-------------|-------------------|-----------|--------|
| Engine:        |      | Drive Train:    | 2WD           | Dimensions: | 16 M <sup>3</sup> | Shape:    | VAN    |
| Engine No:     | 2023 | Transmission:   | AT            | Mileage:    | 200100            | Capacity: | 2400cc |
| Ext. Color:    |      | Weight (kg):    |               | Seats:      | 8                 | Color:    |        |
| Certification: |      | Classification: |               | Exterior:   | WHITE             | Interior: | BLACK  |

## Vehicle images