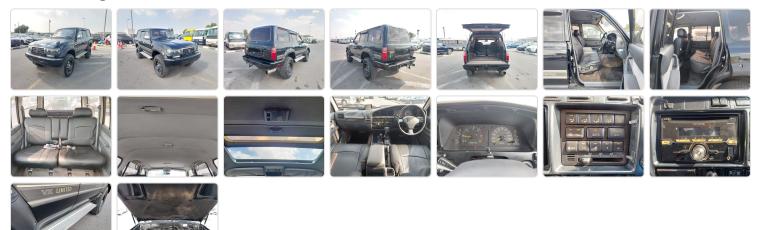

ation Year:** 1994/12 **Manufacture Year:** 1994/11

## **Vehicle Specifications**

| Model:         |       | Chassis No:     | HDJ81-0050428 | Grade:      |                   | Fuel:     | Diesel |
|----------------|-------|-----------------|---------------|-------------|-------------------|-----------|--------|
| Engine:        | 1HD-T | Drive Train:    | 4WD           | Dimensions: | 21 M <sup>3</sup> | Shape:    | SUV    |
| Engine No:     | 2023  | Transmission:   | AT            | Mileage:    | 295500            | Capacity: | 4200cc |
| Ext. Color:    |       | Weight (kg):    |               | Seats:      | 5                 | Color:    |        |
| Certification: |       | Classification: |               | Exterior:   | BLACK             | Interior: | BLACK  |

## Vehicle images



## **Vehicle Options**

| Pwr Steering   | Yes | Pwr Wind          | Yes | Pwr Mirrors     | Yes | Center Lock            | Yes | Air Cond      | Yes |
|----------------|-----|-------------------|-----|-----------------|-----|------------------------|-----|---------------|-----|
| Reverse Camera | Yes | Pwr Slide Door    |     | Easy Closer     |     | Cruise Control         |     | ABS           |     |
| Air Bag        |     | Fog Lamps         |     | HID Head Lamps  |     | LED Head Lamps         |     | Spare Key     |     |
| Remote Key     |     | Push Start        |     | Seat Heater     |     | Pwr Seat               |     | Leather Seat  |     |
| Floor Mat      |     | Sun Roof          |     | Alloy Wheels    | Yes | Grill Guard            |     | Rear Wiper    |     |
| Rear