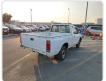

NISSAN DATSUN Stock ID 450075 Registration Year: 2001 Manufacture Year: 2001

## **Vehicle Specifications**

| Model:         |      | Chassis No:     | PD22-001425 | Grade:             |                   | Fuel:     | Petrol  |
|----------------|------|-----------------|-------------|--------------------|-------------------|-----------|---------|
| Engine:        | KA20 | Drive Train:    | 2WD         | <b>Dimensions:</b> | 14 M <sup>3</sup> | Shape:    | PICK UP |
| Engine No:     | 2023 | Transmission:   | MT          | Mileage:           | 228900            | Capacity: | 2000cc  |
| Ext. Color:    |      | Weight (kg):    |             | Seats:             | 3                 | Color:    |         |
| Certification: |      | Classification: |             | Exterior:          | WHITE             | Interior: | GRAY    |