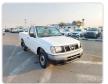

ufacture Year: 2001

## **Vehicle Specifications**

| Model:         |      | Chassis No:     | PD22-001425 | Grade:             |                   | Fuel:     | Petrol  |
|----------------|------|-----------------|-------------|--------------------|-------------------|-----------|---------|
| Engine:        | KA20 | Drive Train:    | 2WD         | <b>Dimensions:</b> | 14 M <sup>3</sup> | Shape:    | PICK UP |
| Engine No:     | 2023 | Transmission:   | MT          | Mileage:           | 228900            | Capacity: | 2000cc  |
| Ext. Color:    |      | Weight (kg):    |             | Seats:             | 3                 | Color:    |         |
| Certification: |      | Classification: |             | Exterior:          | WHITE             | Interior: | GRAY    |

## Vehicle images



































## **Vehicle Options**

| Pwr Steering   | Yes | Pwr Wind          |     | Pwr Mirrors     | Center Lock            | Air Cond      | Yes |
|----------------|-----|-------------------|-----|-----------------|------------------------|---------------|-----|
| Reverse Camera |     | Pwr Slide Door    |     | Easy Closer     | Cruise Control         | ABS           |     |
| Air Bag        |     | Fog Lamps         |     | HID Head Lamps  | LED Head Lamps         | Spare Key     |     |
| Remote Key     |     | Push Start        |     | Seat Heater     | Pwr Seat               | Leather Seat  |     |
| Floor Mat      |     | Sun Roof          |     | Alloy Wheels    | Grill Guard            | Rear Wiper    |     |
| Rear Spoiler   |     | Stereo (FULL)     |