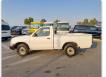

NISSAN DATSUN Stock ID 450075 Registration Year: 2001 Manufacture Year: 2001

## **Vehicle Specifications**

| Model:         |      | Chassis No:     | PD22-001425 | Grade:             |                   | Fuel:     | Petrol  |
|----------------|------|-----------------|-------------|--------------------|-------------------|-----------|---------|
| Engine:        | KA20 | Drive Train:    | 2WD         | <b>Dimensions:</b> | 14 M <sup>3</sup> | Shape:    | PICK UP |
| Engine No:     | 2023 | Transmission:   | MT          | Mileage:           | 228900            | Capacity: | 2000cc  |
| Ext. Color:    |      | Weight (kg):    |             | Seats:             | 3                 | Color:    |         |
| Certification: |      | Classification: |             | Exterior:          | WHITE             | Interior: | GRAY    |