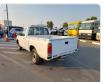

NISSAN DATSUN Stock ID 450075 Registration Year: 2001 Manufacture Year: 2001

## **Vehicle Specifications**

| Model:         |      | Chassis No:     | PD22-001425 | Grade:             |                   | Fuel:     | Petrol  |
|----------------|------|-----------------|-------------|--------------------|-------------------|-----------|---------|
| Engine:        | KA20 | Drive Train:    | 2WD         | <b>Dimensions:</b> | 14 M <sup>3</sup> | Shape:    | PICK UP |
| Engine No:     | 2023 | Transmission:   | MT          | Mileage:           | 228900            | Capacity: | 2000cc  |
| Ext. Color:    |      | Weight (kg):    |             | Seats:             | 3                 | Color:    |         |
| Certification: |      | Classification: |             | Exterior:          | WHITE             | Interior: | GRAY    |