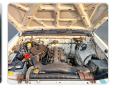

## **Vehicle Specifications**

| Model:         |      | Chassis No:     | PD22-001425 | Grade:             |                   | Fuel:     | Petrol  |
|----------------|------|-----------------|-------------|--------------------|-------------------|-----------|---------|
| Engine:        | KA20 | Drive Train:    | 2WD         | <b>Dimensions:</b> | 14 M <sup>3</sup> | Shape:    | PICK UP |
| Engine No:     | 2023 | Transmission:   | MT          | Mileage:           | 228900            | Capacity: | 2000cc  |
| Ext. Color:    |      | Weight (kg):    |             | Seats:             | 3                 | Color:    |         |
| Certification: |      | Classification: |             | Exterior:          | WHITE             | Interior: | GRAY    |