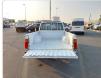

NISSAN DATSUN Stock ID 450075 Registration Year: 2001 Manufacture Year: 2001

## **Vehicle Specifications**

| Model:         |      | Chassis No:     | PD22-001425 | Grade:             |                   | Fuel:     | Petrol  |
|----------------|------|-----------------|-------------|--------------------|-------------------|-----------|---------|
| Engine:        | KA20 | Drive Train:    | 2WD         | <b>Dimensions:</b> | 14 M <sup>3</sup> | Shape:    | PICK UP |
| Engine No:     | 2023 | Transmission:   | MT          | Mileage:           | 228900            | Capacity: | 2000cc  |
| Ext. Color:    |      | Weight (kg):    |             | Seats:             | 3                 | Color:    |         |
| Certification: |      | Classification: |             | Exterior:          | WHITE             | Interior: | GRAY    |