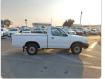

acture Year: 2001

## **Vehicle Specifications**

| Model:         |      | Chassis No:     | PD22-001425 | Grade:             |                   | Fuel:     | Petrol  |
|----------------|------|-----------------|-------------|--------------------|-------------------|-----------|---------|
| Engine:        | KA20 | Drive Train:    | 2WD         | <b>Dimensions:</b> | 14 M <sup>3</sup> | Shape:    | PICK UP |
| Engine No:     | 2023 | Transmission:   | MT          | Mileage:           | 228900            | Capacity: | 2000cc  |
| Ext. Color:    |      | Weight (kg):    |             | Seats:             | 3                 | Color:    |         |
| Certification: |      | Classification: |             | Exterior:          | WHITE             | Interior: | GRAY    |

## Vehicle images



































## **Vehicle Options**

| Pwr Steering   | Yes | Pwr Wind          |     | Pwr Mirrors     | Center Lock            | Air Cond      | Yes |
|----------------|-----|-------------------|-----|-----------------|------------------------|---------------|-----|
| Reverse Camera |     | Pwr Slide Door    |     | Easy Closer     | Cruise Control         | ABS           |     |
| Air Bag        |     | Fog Lamps         |     | HID Head Lamps  | LED Head Lamps         | Spare Key     |     |
| Remote Key     |     | Push Start        |     | Seat Heater     | Pwr Seat               | Leather Seat  |     |
| Floor Mat      |     | Sun Roof          |     | Alloy Wheels    | Grill Guard            | Rear Wiper    |     |
| Rear Spoiler   |     | Stereo (FULL)     |     |