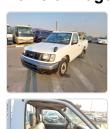

anufacture Year: 2001

## **Vehicle Specifications**

| Model:         |      | Chassis No:     | PD22-001425 | Grade:             |                   | Fuel:     | Petrol  |
|----------------|------|-----------------|-------------|--------------------|-------------------|-----------|---------|
| Engine:        | KA20 | Drive Train:    | 2WD         | <b>Dimensions:</b> | 14 M <sup>3</sup> | Shape:    | PICK UP |
| Engine No:     | 2023 | Transmission:   | MT          | Mileage:           | 228900            | Capacity: | 2000cc  |
| Ext. Color:    |      | Weight (kg):    |             | Seats:             | 3                 | Color:    |         |
| Certification: |      | Classification: |             | Exterior:          | WHITE             | Interior: | GRAY    |

## Vehicle images



































## **Vehicle Options**

| Pwr Steering   | Yes | Pwr Wind          |     | Pwr Mirrors     | Center Lock            | Air Cond      | Yes |
|----------------|-----|-------------------|-----|-----------------|------------------------|---------------|-----|
| Reverse Camera |     | Pwr Slide Door    |     | Easy Closer     | Cruise Control         | ABS           |     |
| Air Bag        |     | Fog Lamps         |     | HID Head Lamps  | LED Head Lamps         | Spare Key     |     |
| Remote Key     |     | Push Start        |     | Seat Heater     | Pwr Seat               | Leather Seat  |     |
| Floor Mat      |     | Sun Roof          |     | Alloy Wheels    | Grill Guard            | Rear Wiper    |     |
| Rear Spoiler   |     | Stereo (FULL)     |