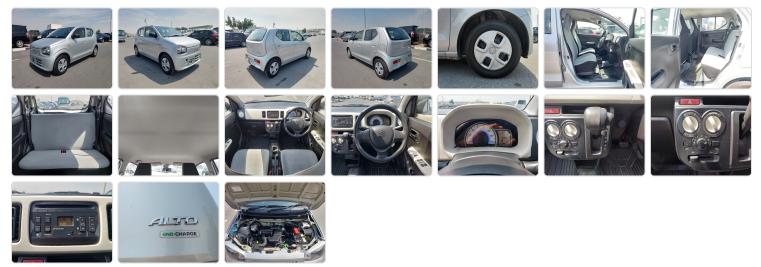

**Registration Year: 2018 Manufacture Year: 2018** 

## **Vehicle Specifications**

| Model:         |      | Chassis No:     | HA36S-401865 | Grade:      |                  | Fuel:     | Petrol    |
|----------------|------|-----------------|--------------|-------------|------------------|-----------|-----------|
| Engine:        |      | Drive Train:    | 2WD          | Dimensions: | 9 M <sup>3</sup> | Shape:    | НАТСНВАСК |
| Engine No:     | 2023 | Transmission:   | AT           | Mileage:    | 129000           | Capacity: | 658cc     |
| Ext. Color:    |      | Weight (kg):    |              | Seats:      | 5                | Color:    |           |
| Certification: |      | Classification: |              | Exterior:   | SILVER           | Interior: | OTHER     |

## Vehicle images



## **Vehicle Options**

| Pwr Steering   | Yes | Pwr Wind          | Yes | Pwr Mirrors     | Center Lock            | Air Cond      | Yes |
|----------------|-----|-------------------|-----|-----------------|------------------------|---------------|-----|
| Reverse Camera |     | Pwr Slide Door    |     | Easy Closer     | Cruise Control         | ABS           |     |
| Air Bag        |     | Fog Lamps         |     | HID Head Lamps  | LED Head Lamps         | Spare Key     |     |
| Remote Key     |     | Push Start        |     | Seat Heater     | Pwr Seat               | Leather Seat  |     |
| Floor Mat      |     | Sun Roof          |     | Alloy Wheels    | Grill Guard            | Rear Wiper    |     |
| Rear Spoiler   |     | Stereo (FULL)     |     | Navi/TV         | CD Player