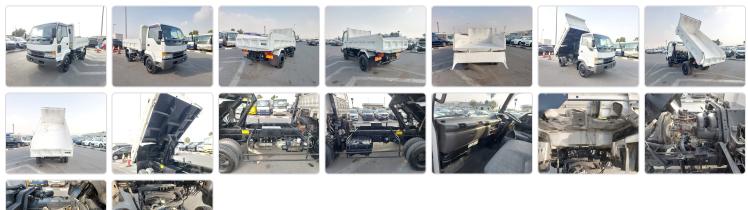

#### ISUZU FORWARD JUSTON

Stock ID 446254

# **Vehicle Specifications**

| Model:         |      | Chassis No:     | NRR33C4-3000266 | Grade:      |                   | Fuel:     | Diesel |
|----------------|------|-----------------|-----------------|-------------|-------------------|-----------|--------|
| Engine:        | 6HH1 | Drive Train:    | 2WD             | Dimensions: | 38 M <sup>3</sup> | Shape:    | DUMPER |
| Engine No:     | 2023 | Transmission:   | MT              | Mileage:    | 88800             | Capacity: | 8200cc |
| Ext. Color:    |      | Weight (kg):    |                 | Seats:      | 3                 | Color:    |        |
| Certification: |      | Classification: |                 | Exterior:   | WHITE             | Interior: | GRAY   |

# Vehicle images