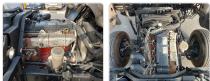

#### ISUZU FORWARD JUSTON

Stock ID 446254

# **Vehicle Specifications**

| Model:         |      | Chassis No:     | NRR33C4-3000266 | Grade:      |                   | Fuel:     | Diesel |
|----------------|------|-----------------|-----------------|-------------|-------------------|-----------|--------|
| Engine:        | 6HH1 | Drive Train:    | 2WD             | Dimensions: | 38 M <sup>3</sup> | Shape:    | DUMPER |
| Engine No:     | 2023 | Transmission:   | MT              | Mileage:    | 88800             | Capacity: | 8200cc |
| Ext. Color:    |      | Weight (kg):    |                 | Seats:      | 3                 | Color:    |        |
| Certification: |      | Classification: |                 | Exterior:   | WHITE             | Interior: | GRAY   |

# Vehicle images