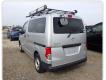

## **NISSAN NV200VANETTE**

Stock ID 437937

Registration Year: 2017 Manufacture Year: 2017

## **Vehicle Specifications**

| Model:         |      | Chassis No:     | VM20-119448 | Grade:      |                   | Fuel:     | Petrol |
|----------------|------|-----------------|-------------|-------------|-------------------|-----------|--------|
| Engine:        |      | Drive Train:    | 2WD         | Dimensions: | 14 M <sup>3</sup> | Shape:    | VAN    |
| Engine No:     | 2023 | Transmission:   | AT          | Mileage:    | 147600            | Capacity: | 1600cc |
| Ext. Color:    |      | Weight (kg):    |             | Seats:      | 2                 | Color:    |        |
| Certification: |      | Classification: |             | Exterior:   | SILVER            | Interior: | BLACK  |