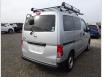

## **NISSAN NV200VANETTE**

Stock ID 437937

Registration Year: 2017 Manufacture Year: 2017

## **Vehicle Specifications**

| Model:         |      | Chassis No:     | VM20-119448 | Grade:      |                   | Fuel:     | Petrol |
|----------------|------|-----------------|-------------|-------------|-------------------|-----------|--------|
| Engine:        |      | Drive Train:    | 2WD         | Dimensions: | 14 M <sup>3</sup> | Shape:    | VAN    |
| Engine No:     | 2023 | Transmission:   | AT          | Mileage:    | 147600            | Capacity: | 1600cc |
| Ext. Color:    |      | Weight (kg):    |             | Seats:      | 2                 | Color:    |        |
| Certification: |      | Classification: |             | Exterior:   | SILVER            | Interior: | BLACK  |