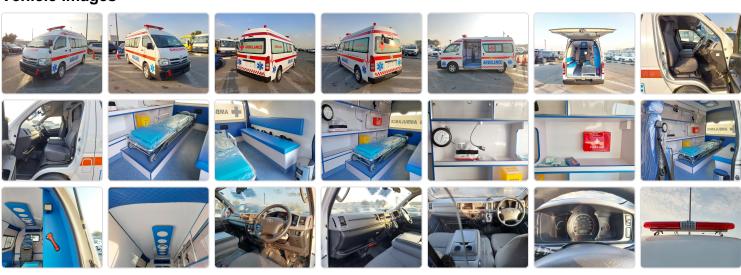

## TOYOTA HIACE AMBULANCE

Stock ID 184241

Registration Year: 2013/2 Manufacture Year: 2012/12

## **Vehicle Specifications**

| Model:         |         | Chassis No:     | KDH221-0010801 | Grade:             |                   | Fuel:     | Diesel |
|----------------|---------|-----------------|----------------|--------------------|-------------------|-----------|--------|
| Engine:        | 1KD-FTV | Drive Train:    | 2WD            | <b>Dimensions:</b> | 24 M <sup>3</sup> | Shape:    | VAN    |
| Engine No:     | 2023    | Transmission:   | AT             | Mileage:           | 285000            | Capacity: | 3000cc |
| Ext. Color:    |         | Weight (kg):    |                | Seats:             | 6                 | Color:    |        |
| Certification: |         | Classification: |                | Exterior:          | WHITE RED         | Interior: | BLACK  |

## Vehicle images