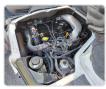

## **Vehicle Specifications**

| Model:         |      | Chassis No:     | LH172-0033948 | Grade:             |                   | Fuel:     | Diesel |
|----------------|------|-----------------|---------------|--------------------|-------------------|-----------|--------|
| Engine:        | 5L   | Drive Train:    | 2WD           | <b>Dimensions:</b> | 17 M <sup>3</sup> | Shape:    | VAN    |
| Engine No:     | 2023 | Transmission:   | AT            | Mileage:           | 370900            | Capacity: | 3000cc |
| Ext. Color:    |      | Weight (kg):    |               | Seats:             | 2                 | Color:    |        |
| Certification: |      | Classification: |               | Exterior:          | WHITE SILVER      | Interior: | GRAY   |