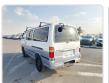

## TOYOTA HIACE VAN Stock ID 182378

Registration Year: 2000/3 Manufacture Year: 2000/2

## **Vehicle Specifications**

| Model:         |      | Chassis No:     | LH172-0033948 | Grade:             |                   | Fuel:     | Diesel |
|----------------|------|-----------------|---------------|--------------------|-------------------|-----------|--------|
| Engine:        | 5L   | Drive Train:    | 2WD           | <b>Dimensions:</b> | 17 M <sup>3</sup> | Shape:    | VAN    |
| Engine No:     | 2023 | Transmission:   | AT            | Mileage:           | 370900            | Capacity: | 3000cc |
| Ext. Color:    |      | Weight (kg):    |               | Seats:             | 2                 | Color:    |        |
| Certification: |      | Classification: |               | Exterior:          | WHITE SILVER      | Interior: | GRAY   |