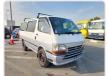

## TOYOTA HIACE VAN Stock ID 182378

Registration Year: 2000/3 Manufacture Year: 2000/2

## **Vehicle Specifications**

| Model:         |      | Chassis No:     | LH172-0033948 | Grade:             |                   | Fuel:     | Diesel |
|----------------|------|-----------------|---------------|--------------------|-------------------|-----------|--------|
| Engine:        | 5L   | Drive Train:    | 2WD           | <b>Dimensions:</b> | 17 M <sup>3</sup> | Shape:    | VAN    |
| Engine No:     | 2023 | Transmission:   | AT            | Mileage:           | 370900            | Capacity: | 3000cc |
| Ext. Color:    |      | Weight (kg):    |               | Seats:             | 2                 | Color:    |        |
| Certification: |      | Classification: |               | Exterior:          | WHITE SILVER      | Interior: | GRAY   |