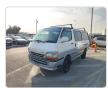

## TOYOTA HIACE VAN Stock ID 182378

Registration Year: 2000/3 Manufacture Year: 2000/2

## **Vehicle Specifications**

| Model:         |      | Chassis No:     | LH172-0033948 | Grade:             |                   | Fuel:     | Diesel |
|----------------|------|-----------------|---------------|--------------------|-------------------|-----------|--------|
| Engine:        | 5L   | Drive Train:    | 2WD           | <b>Dimensions:</b> | 17 M <sup>3</sup> | Shape:    | VAN    |
| Engine No:     | 2023 | Transmission:   | AT            | Mileage:           | 370900            | Capacity: | 3000cc |
| Ext. Color:    |      | Weight (kg):    |               | Seats:             | 2                 | Color:    |        |
| Certification: |      | Classification: |               | Exterior:          | WHITE SILVER      | Interior: | GRAY   |