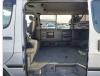

## **Vehicle Specifications**

| Model:         |      | Chassis No:     | LH172-0033948 | Grade:             |                   | Fuel:     | Diesel |
|----------------|------|-----------------|---------------|--------------------|-------------------|-----------|--------|
| Engine:        | 5L   | Drive Train:    | 2WD           | <b>Dimensions:</b> | 17 M <sup>3</sup> | Shape:    | VAN    |
| Engine No:     | 2023 | Transmission:   | AT            | Mileage:           | 370900            | Capacity: | 3000cc |
| Ext. Color:    |      | Weight (kg):    |               | Seats:             | 2                 | Color:    |        |
| Certification: |      | Classification: |               | Exterior:          | WHITE SILVER      | Interior: | GRAY   |