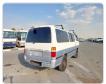

## TOYOTA HIACE VAN Stock ID 182378

Registration Year: 2000/3 Manufacture Year: 2000/2

## **Vehicle Specifications**

| Model:         |      | Chassis No:     | LH172-0033948 | Grade:             |                   | Fuel:     | Diesel |
|----------------|------|-----------------|---------------|--------------------|-------------------|-----------|--------|
| Engine:        | 5L   | Drive Train:    | 2WD           | <b>Dimensions:</b> | 17 M <sup>3</sup> | Shape:    | VAN    |
| Engine No:     | 2023 | Transmission:   | AT            | Mileage:           | 370900            | Capacity: | 3000cc |
| Ext. Color:    |      | Weight (kg):    |               | Seats:             | 2                 | Color:    |        |
| Certification: |      | Classification: |               | Exterior:          | WHITE SILVER      | Interior: | GRAY   |