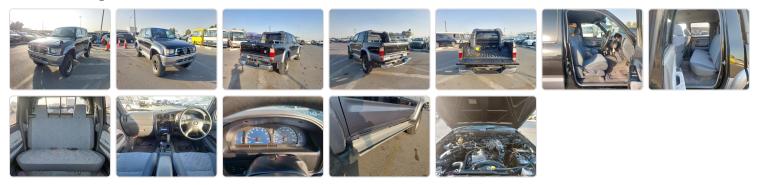

## TOYOTA HILUX

Stock ID 177491

**Registration Year: 2000/10 Manufacture Year: 2000/9** 

## **Vehicle Specifications**

| Model:         |        | Chassis No:     | RZN169-0014904 | Grade:      |                   | Fuel:     | Petrol  |
|----------------|--------|-----------------|----------------|-------------|-------------------|-----------|---------|
| Engine:        | 3RZ-FE | Drive Train:    | 4WD            | Dimensions: | 15 M <sup>3</sup> | Shape:    | PICK UP |
| Engine No:     | 2023   | Transmission:   | AT             | Mileage:    | 238000            | Capacity: | 2700cc  |
| Ext. Color:    |        | Weight (kg):    |                | Seats:      | 5                 | Color:    |         |
| Certification: |        | Classification: |                | Exterior:   | BLACK GRAY        | Interior: | GRAY    |

## Vehicle images