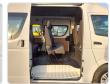

l:         |         | Chassis No:     | JTFPT22P200021693 | Grade:             |                   | Fuel:     | Diesel |
|----------------|---------|-----------------|-------------------|--------------------|-------------------|-----------|--------|
| Engine:        | 1KD-FTV | Drive Train:    | 2WD               | <b>Dimensions:</b> | 24 M <sup>3</sup> | Shape:    | VAN    |
| Engine No:     | 2023    | Transmission:   | AT                | Mileage:           | 411900            | Capacity: | 3000cc |
| Ext. Color:    |         | Weight (kg):    |                   | Seats:             | 15                | Color:    |        |
| Certification: |         | Classification: |                   | Exterior:          | WHITE             | Interior: | BLACK  |

## Vehicle images







































## **Vehicle Options**

| Pwr Steering   | Yes | Pwr Wind          | Yes | Pwr Mirrors     | Yes | Center Lock            | Yes | Air Cond      | Yes |
|----------------|-----|-------------------|-----|-----------------|-----|------------------------|-----|---------------|-----|
| Reverse Camera | Yes | Pwr Slide Door    |     | Easy Closer     |     | Cruise Control         |     | ABS           |     |
| Air Bag        | Yes | Fog Lamps         | Yes | HID Head Lamps  |     | LED Head Lamps         |     | Spare Key     |     |
| Remote Key     |     | Push Start        |     | Seat Heater     |     | Pwr Seat               |     | Leather Seat  |     |
| Floor Mat      |     | Sun Roof          |     | Alloy Wheels    |     | Grill Guard            |     | Rear