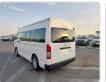

## **TOYOTA HIACE COMMUTER**

Stock ID 102945

**Registration Year: 2018 Manufacture Year: 2018** 

## **Vehicle Specifications**

| Model:         |         | Chassis No:     | JTFPT22P200021693 | Grade:             |                   | Fuel:     | Diesel |
|----------------|---------|-----------------|-------------------|--------------------|-------------------|-----------|--------|
| Engine:        | 1KD-FTV | Drive Train:    | 2WD               | <b>Dimensions:</b> | 24 M <sup>3</sup> | Shape:    | VAN    |
| Engine No:     | 2023    | Transmission:   | AT                | Mileage:           | 411900            | Capacity: | 3000cc |
| Ext. Color:    |         | Weight (kg):    |                   | Seats:             | 15                | Color:    |        |
| Certification: |         | Classification: |                   | Exterior:          | WHITE             | Interior: | BLACK  |