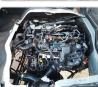

## **Vehicle Specifications**

| Model:         |         | Chassis No:     | JTFPT22P200021693 | Grade:             |                   | Fuel:     | Diesel |
|----------------|---------|-----------------|-------------------|--------------------|-------------------|-----------|--------|
| Engine:        | 1KD-FTV | Drive Train:    | 2WD               | <b>Dimensions:</b> | 24 M <sup>3</sup> | Shape:    | VAN    |
| Engine No:     | 2023    | Transmission:   | AT                | Mileage:           | 411900            | Capacity: | 3000cc |
| Ext. Color:    |         | Weight (kg):    |                   | Seats:             | 15                | Color:    |        |
| Certification: |         | Classification: |                   | Exterior:          | WHITE             | Interior: | BLACK  |