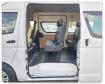

|         | Chassis No:     | JTFPT22P200021693 | Grade:             |                   | Fuel:     | Diesel |
|----------------|---------|-----------------|-------------------|--------------------|-------------------|-----------|--------|
| Engine:        | 1KD-FTV | Drive Train:    | 2WD               | <b>Dimensions:</b> | 24 M <sup>3</sup> | Shape:    | VAN    |
| Engine No:     | 2023    | Transmission:   | AT                | Mileage:           | 411900            | Capacity: | 3000cc |
| Ext. Color:    |         | Weight (kg):    |                   | Seats:             | 15                | Color:    |        |
| Certification: |         | Classification: |                   | Exterior:          | WHITE             | Interior: | BLACK  |

## Vehicle images







































## **Vehicle Options**

| Pwr Steering   | Yes | Pwr Wind          | Yes | Pwr Mirrors     | Yes | Center Lock            | Yes | Air Cond      | Yes |
|----------------|-----|-------------------|-----|-----------------|-----|------------------------|-----|---------------|-----|
| Reverse Camera | Yes | Pwr Slide Door    |     | Easy Closer     |     | Cruise Control         |     | ABS           |     |
| Air Bag        | Yes | Fog Lamps         | Yes | HID Head Lamps  |     | LED Head Lamps         |     | Spare Key     |     |
| Remote Key     |     | Push Start        |     | Seat Heater     |     | Pwr Seat               |     | Leather Seat  |     |
| Floor Mat      |     | Sun Roof          |     | Alloy Wheels    |     | Grill Guard            |     | Rear W