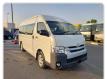

## **TOYOTA HIACE COMMUTER**

Stock ID 102945

**Registration Year: 2018 Manufacture Year: 2018** 

## **Vehicle Specifications**

| Model:         |         | Chassis No:     | JTFPT22P200021693 | Grade:             |                   | Fuel:     | Diesel |
|----------------|---------|-----------------|-------------------|--------------------|-------------------|-----------|--------|
| Engine:        | 1KD-FTV | Drive Train:    | 2WD               | <b>Dimensions:</b> | 24 M <sup>3</sup> | Shape:    | VAN    |
| Engine No:     | 2023    | Transmission:   | AT                | Mileage:           | 411900            | Capacity: | 3000cc |
| Ext. Color:    |         | Weight (kg):    |                   | Seats:             | 15                | Color:    |        |
| Certification: |         | Classification: |                   | Exterior:          | WHITE             | Interior: | BLACK  |