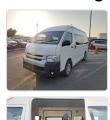

## **TOYOTA HIACE COMMUTER**

Stock ID 102945

**Registration Year: 2018 Manufacture Year: 2018** 

## **Vehicle Specifications**

| Model:         |         | Chassis No:     | JTFPT22P200021693 | Grade:             |                   | Fuel:     | Diesel |
|----------------|---------|-----------------|-------------------|--------------------|-------------------|-----------|--------|
| Engine:        | 1KD-FTV | Drive Train:    | 2WD               | <b>Dimensions:</b> | 24 M <sup>3</sup> | Shape:    | VAN    |
| Engine No:     | 2023    | Transmission:   | AT                | Mileage:           | 411900            | Capacity: | 3000cc |
| Ext. Color:    |         | Weight (kg):    |                   | Seats:             | 15                | Color:    |        |
| Certification: |         | Classification: |                   | Exterior:          | WHITE             | Interior: | BLACK  |