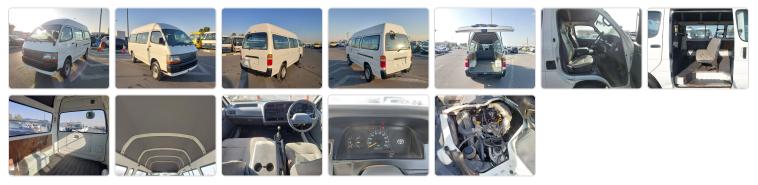

### TOYOTA HIACE VAN

Stock ID 926344

# **Vehicle Specifications**

| Model:         |      | Chassis No:     | LH129-1008341 | Grade:      | 3L MANUAL         | Fuel:     | Diesel |
|----------------|------|-----------------|---------------|-------------|-------------------|-----------|--------|
| Engine:        | 3L   | Drive Train:    | 4WD           | Dimensions: | 20 M <sup>3</sup> | Shape:    | VAN    |
| Engine No:     | 2023 | Transmission:   | MT            | Mileage:    | 104500            | Capacity: | 2800cc |
| Ext. Color:    |      | Weight (kg):    |               | Seats:      | 6                 | Color:    |        |
| Certification: |      | Classification: |               | Exterior:   | WHITE             | Interior: | GRAY   |

# Vehicle images