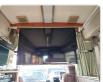

ifications**

| Model:         |       | Chassis No:     | HDB31-0001847 | Grade:             | COMPLETE CAMPER   | Fuel:     | Diesel |
|----------------|-------|-----------------|---------------|--------------------|-------------------|-----------|--------|
| Engine:        | 1HD-T | Drive Train:    | 2WD           | <b>Dimensions:</b> | 37 M <sup>3</sup> | Shape:    | BUS    |
| Engine No:     | 2023  | Transmission:   | AT            | Mileage:           | 96600             | Capacity: | 4200cc |
| Ext. Color:    |       | Weight (kg):    |               | Seats:             | 10                | Color:    |        |
| Certification: |       | Classification: |               | Exterior:          | SILVER GRAY       | Interior: | BEIGE  |

## Vehicle images









































## **Vehicle Options**

| Pwr Steering   | Yes | Pwr Wind          |     | Pwr Mirrors     | Center Lock            | Air Cond     |     |
|----------------|-----|-------------------|-----|-----------------|------------------------|--------------|-----|
| Reverse Camera |     | Pwr Slide Door    |     | Easy Closer     | Cruise Control         | ABS          |     |
| Air Bag        |     | Fog Lamps         |     | HID Head Lamps  | LED Head Lamps         | Spare Key    |     |
| Remote Key     |     | Push Start        |     | Seat Heater     | Pwr Seat               | Leather Seat |     |
| Floor Mat      |     | Sun Roof          |     | Alloy Wheels    | Grill Guard            | Rear Wiper   |     |
| Rear Spoiler   |     | Stereo (FULL)     |     | Navi/TV         | CD Pl