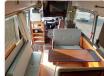

ecifications**

| Model:         |       | Chassis No:     | HDB31-0001847 | Grade:             | COMPLETE CAMPER   | Fuel:     | Diesel |
|----------------|-------|-----------------|---------------|--------------------|-------------------|-----------|--------|
| Engine:        | 1HD-T | Drive Train:    | 2WD           | <b>Dimensions:</b> | 37 M <sup>3</sup> | Shape:    | BUS    |
| Engine No:     | 2023  | Transmission:   | AT            | Mileage:           | 96600             | Capacity: | 4200cc |
| Ext. Color:    |       | Weight (kg):    |               | Seats:             | 10                | Color:    |        |
| Certification: |       | Classification: |               | Exterior:          | SILVER GRAY       | Interior: | BEIGE  |

## Vehicle images









































## **Vehicle Options**

| Pwr Steering   | Yes | Pwr Wind          |     | Pwr Mirrors     | Center Lock            | Air Cond     |     |
|----------------|-----|-------------------|-----|-----------------|------------------------|--------------|-----|
| Reverse Camera |     | Pwr Slide Door    |     | Easy Closer     | Cruise Control         | ABS          |     |
| Air Bag        |     | Fog Lamps         |     | HID Head Lamps  | LED Head Lamps         | Spare Key    |     |
| Remote Key     |     | Push Start        |     | Seat Heater     | Pwr Seat               | Leather Seat |     |
| Floor Mat      |     | Sun Roof          |     | Alloy Wheels    | Grill Guard            | Rear Wiper   |     |
| Rear Spoiler   |     | Stereo (FULL)     |     | Navi/TV         | CD