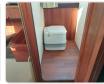

e Specifications**

| Model:         |       | Chassis No:     | HDB31-0001847 | Grade:             | COMPLETE CAMPER   | Fuel:     | Diesel |
|----------------|-------|-----------------|---------------|--------------------|-------------------|-----------|--------|
| Engine:        | 1HD-T | Drive Train:    | 2WD           | <b>Dimensions:</b> | 37 M <sup>3</sup> | Shape:    | BUS    |
| Engine No:     | 2023  | Transmission:   | AT            | Mileage:           | 96600             | Capacity: | 4200cc |
| Ext. Color:    |       | Weight (kg):    |               | Seats:             | 10                | Color:    |        |
| Certification: |       | Classification: |               | Exterior:          | SILVER GRAY       | Interior: | BEIGE  |

## Vehicle images









































## **Vehicle Options**

| Pwr Steering   | Yes | Pwr Wind          |     | Pwr Mirrors     | Center Lock            | Air Cond     |     |
|----------------|-----|-------------------|-----|-----------------|------------------------|--------------|-----|
| Reverse Camera |     | Pwr Slide Door    |     | Easy Closer     | Cruise Control         | ABS          |     |
| Air Bag        |     | Fog Lamps         |     | HID Head Lamps  | LED Head Lamps         | Spare Key    |     |
| Remote Key     |     | Push Start        |     | Seat Heater     | Pwr Seat               | Leather Seat |     |
| Floor Mat      |     | Sun Roof          |     | Alloy Wheels    | Grill Guard            | Rear Wiper   |     |
| Rear Spoiler   |     | Stereo (FULL)     |     | Navi/TV         |