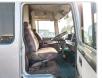

## TOYOTA COASTER

Stock ID 923974

Registration Year: 1992/8 Manufacture Year: 1990/10

## **Vehicle Specifications**

| Model:         |       | Chassis No:     | HDB31-0001847 | Grade:             | COMPLETE CAMPER   | Fuel:     | Diesel |
|----------------|-------|-----------------|---------------|--------------------|-------------------|-----------|--------|
| Engine:        | 1HD-T | Drive Train:    | 2WD           | <b>Dimensions:</b> | 37 M <sup>3</sup> | Shape:    | BUS    |
| Engine No:     | 2023  | Transmission:   | AT            | Mileage:           | 96600             | Capacity: | 4200cc |
| Ext. Color:    |       | Weight (kg):    |               | Seats:             | 10                | Color:    |        |
| Certification: |       | Classification: |               | Exterior:          | SILVER GRAY       | Interior: | BEIGE  |

## Vehicle images