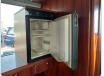

## **Vehicle Specifications**

| Model:         |       | Chassis No:     | HDB31-0001847 | Grade:             | COMPLETE CAMPER   | Fuel:     | Diesel |
|----------------|-------|-----------------|---------------|--------------------|-------------------|-----------|--------|
| Engine:        | 1HD-T | Drive Train:    | 2WD           | <b>Dimensions:</b> | 37 M <sup>3</sup> | Shape:    | BUS    |
| Engine No:     | 2023  | Transmission:   | AT            | Mileage:           | 96600             | Capacity: | 4200cc |
| Ext. Color:    |       | Weight (kg):    |               | Seats:             | 10                | Color:    |        |
| Certification: |       | Classification: |               | Exterior:          | SILVER GRAY       | Interior: | BEIGE  |