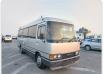

## TOYOTA COASTER

Stock ID 923974

Registration Year: 1992/8 Manufacture Year: 1990/10

## **Vehicle Specifications**

| Model:         |       | Chassis No:     | HDB31-0001847 | Grade:             | COMPLETE CAMPER   | Fuel:     | Diesel |
|----------------|-------|-----------------|---------------|--------------------|-------------------|-----------|--------|
| Engine:        | 1HD-T | Drive Train:    | 2WD           | <b>Dimensions:</b> | 37 M <sup>3</sup> | Shape:    | BUS    |
| Engine No:     | 2023  | Transmission:   | AT            | Mileage:           | 96600             | Capacity: | 4200cc |
| Ext. Color:    |       | Weight (kg):    |               | Seats:             | 10                | Color:    |        |
| Certification: |       | Classification: |               | Exterior:          | SILVER GRAY       | Interior: | BEIGE  |

## Vehicle images