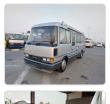

## TOYOTA COASTER

Stock ID 923974

Registration Year: 1992/8 Manufacture Year: 1990/10

## **Vehicle Specifications**

| Model:         |       | Chassis No:     | HDB31-0001847 | Grade:             | COMPLETE CAMPER   | Fuel:     | Diesel |
|----------------|-------|-----------------|---------------|--------------------|-------------------|-----------|--------|
| Engine:        | 1HD-T | Drive Train:    | 2WD           | <b>Dimensions:</b> | 37 M <sup>3</sup> | Shape:    | BUS    |
| Engine No:     | 2023  | Transmission:   | AT            | Mileage:           | 96600             | Capacity: | 4200cc |
| Ext. Color:    |       | Weight (kg):    |               | Seats:             | 10                | Color:    |        |
| Certification: |       | Classification: |               | Exterior:          | SILVER GRAY       | Interior: | BEIGE  |

## Vehicle images