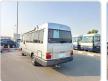

## TOYOTA COASTER

Stock ID 923974

Registration Year: 1992/8 Manufacture Year: 1990/10

## **Vehicle Specifications**

| Model:         |       | Chassis No:     | HDB31-0001847 | Grade:             | COMPLETE CAMPER   | Fuel:     | Diesel |
|----------------|-------|-----------------|---------------|--------------------|-------------------|-----------|--------|
| Engine:        | 1HD-T | Drive Train:    | 2WD           | <b>Dimensions:</b> | 37 M <sup>3</sup> | Shape:    | BUS    |
| Engine No:     | 2023  | Transmission:   | AT            | Mileage:           | 96600             | Capacity: | 4200cc |
| Ext. Color:    |       | Weight (kg):    |               | Seats:             | 10                | Color:    |        |
| Certification: |       | Classification: |               | Exterior:          | SILVER GRAY       | Interior: | BEIGE  |

## Vehicle images