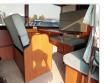

## **Vehicle Specifications**

| Model:         |       | Chassis No:     | HDB31-0001847 | Grade:             | COMPLETE CAMPER   | Fuel:     | Diesel |
|----------------|-------|-----------------|---------------|--------------------|-------------------|-----------|--------|
| Engine:        | 1HD-T | Drive Train:    | 2WD           | <b>Dimensions:</b> | 37 M <sup>3</sup> | Shape:    | BUS    |
| Engine No:     | 2023  | Transmission:   | AT            | Mileage:           | 96600             | Capacity: | 4200cc |
| Ext. Color:    |       | Weight (kg):    |               | Seats:             | 10                | Color:    |        |
| Certification: |       | Classification: |               | Exterior:          | SILVER GRAY       | Interior: | BEIGE  |