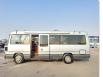

## TOYOTA COASTER

Stock ID 923974

Registration Year: 1992/8 Manufacture Year: 1990/10

## **Vehicle Specifications**

| Model:         |       | Chassis No:     | HDB31-0001847 | Grade:             | COMPLETE CAMPER   | Fuel:     | Diesel |
|----------------|-------|-----------------|---------------|--------------------|-------------------|-----------|--------|
| Engine:        | 1HD-T | Drive Train:    | 2WD           | <b>Dimensions:</b> | 37 M <sup>3</sup> | Shape:    | BUS    |
| Engine No:     | 2023  | Transmission:   | AT            | Mileage:           | 96600             | Capacity: | 4200cc |
| Ext. Color:    |       | Weight (kg):    |               | Seats:             | 10                | Color:    |        |
| Certification: |       | Classification: |               | Exterior:          | SILVER GRAY       | Interior: | BEIGE  |

## Vehicle images