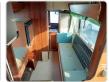

Specifications**

| Model:         |       | Chassis No:     | HDB31-0001847 | Grade:             | COMPLETE CAMPER   | Fuel:     | Diesel |
|----------------|-------|-----------------|---------------|--------------------|-------------------|-----------|--------|
| Engine:        | 1HD-T | Drive Train:    | 2WD           | <b>Dimensions:</b> | 37 M <sup>3</sup> | Shape:    | BUS    |
| Engine No:     | 2023  | Transmission:   | AT            | Mileage:           | 96600             | Capacity: | 4200cc |
| Ext. Color:    |       | Weight (kg):    |               | Seats:             | 10                | Color:    |        |
| Certification: |       | Classification: |               | Exterior:          | SILVER GRAY       | Interior: | BEIGE  |

## Vehicle images









































## **Vehicle Options**

| Pwr Steering   | Yes | Pwr Wind          |     | Pwr Mirrors     | Center Lock            | Air Cond     |     |
|----------------|-----|-------------------|-----|-----------------|------------------------|--------------|-----|
| Reverse Camera |     | Pwr Slide Door    |     | Easy Closer     | Cruise Control         | ABS          |     |
| Air Bag        |     | Fog Lamps         |     | HID Head Lamps  | LED Head Lamps         | Spare Key    |     |
| Remote Key     |     | Push Start        |     | Seat Heater     | Pwr Seat               | Leather Seat |     |
| Floor Mat      |     | Sun Roof          |     | Alloy Wheels    | Grill Guard            | Rear Wiper   |     |
| Rear Spoiler   |     | Stereo (FULL)     |     | Navi/TV         | C