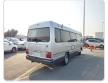

## TOYOTA COASTER

Stock ID 923974

Registration Year: 1992/8 Manufacture Year: 1990/10

## **Vehicle Specifications**

| Model:         |       | Chassis No:     | HDB31-0001847 | Grade:             | COMPLETE CAMPER   | Fuel:     | Diesel |
|----------------|-------|-----------------|---------------|--------------------|-------------------|-----------|--------|
| Engine:        | 1HD-T | Drive Train:    | 2WD           | <b>Dimensions:</b> | 37 M <sup>3</sup> | Shape:    | BUS    |
| Engine No:     | 2023  | Transmission:   | AT            | Mileage:           | 96600             | Capacity: | 4200cc |
| Ext. Color:    |       | Weight (kg):    |               | Seats:             | 10                | Color:    |        |
| Certification: |       | Classification: |               | Exterior:          | SILVER GRAY       | Interior: | BEIGE  |

## Vehicle images