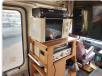

## **Vehicle Specifications**

| Model:         |       | Chassis No:     | HDB31-0001847 | Grade:             | COMPLETE CAMPER   | Fuel:     | Diesel |
|----------------|-------|-----------------|---------------|--------------------|-------------------|-----------|--------|
| Engine:        | 1HD-T | Drive Train:    | 2WD           | <b>Dimensions:</b> | 37 M <sup>3</sup> | Shape:    | BUS    |
| Engine No:     | 2023  | Transmission:   | AT            | Mileage:           | 96600             | Capacity: | 4200cc |
| Ext. Color:    |       | Weight (kg):    |               | Seats:             | 10                | Color:    |        |
| Certification: |       | Classification: |               | Exterior:          | SILVER GRAY       | Interior: | BEIGE  |