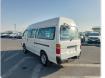

## TOYOTA HIACE VAN

Stock ID 920517

## **Vehicle Specifications**

| Model:         |       | Chassis No:     | RZH183-0002311 | Grade:             |                   | Fuel:     | Petrol |
|----------------|-------|-----------------|----------------|--------------------|-------------------|-----------|--------|
| Engine:        | 2RZ-E | Drive Train:    | 2WD            | <b>Dimensions:</b> | 20 M <sup>3</sup> | Shape:    | VAN    |
| Engine No:     | 2023  | Transmission:   | AT             | Mileage:           | 319000            | Capacity: | 2400cc |
| Ext. Color:    |       | Weight (kg):    |                | Seats:             | 5                 | Color:    |        |
| Certification: |       | Classification: |                | Exterior:          | WHITE             | Interior: | GRAY   |

## Vehicle images

Registration Year: 2003

Manufacture Year: 2003