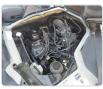

## **Vehicle Specifications**

| Model:         |       | Chassis No:     | RZH183-0002311 | Grade:             |                   | Fuel:     | Petrol |
|----------------|-------|-----------------|----------------|--------------------|-------------------|-----------|--------|
| Engine:        | 2RZ-E | Drive Train:    | 2WD            | <b>Dimensions:</b> | 20 M <sup>3</sup> | Shape:    | VAN    |
| Engine No:     | 2023  | Transmission:   | AT             | Mileage:           | 319000            | Capacity: | 2400cc |
| Ext. Color:    |       | Weight (kg):    |                | Seats:             | 5                 | Color:    |        |
| Certification: |       | Classification: |                | Exterior:          | WHITE             | Interior: | GRAY   |

## Vehicle images

Registration Year: 2003

Manufacture Year: 2003