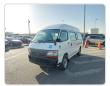

## TOYOTA HIACE VAN

Stock ID 920517

## **Vehicle Specifications**

| Model:         |       | Chassis No:     | RZH183-0002311 | Grade:             |                   | Fuel:     | Petrol |
|----------------|-------|-----------------|----------------|--------------------|-------------------|-----------|--------|
| Engine:        | 2RZ-E | Drive Train:    | 2WD            | <b>Dimensions:</b> | 20 M <sup>3</sup> | Shape:    | VAN    |
| Engine No:     | 2023  | Transmission:   | AT             | Mileage:           | 319000            | Capacity: | 2400cc |
| Ext. Color:    |       | Weight (kg):    |                | Seats:             | 5                 | Color:    |        |
| Certification: |       | Classification: |                | Exterior:          | WHITE             | Interior: | GRAY   |

## Vehicle images

Registration Year: 2003

Manufacture Year: 2003