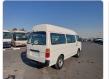

## TOYOTA HIACE VAN

Stock ID 920517

## **Vehicle Specifications**

| Model:         |       | Chassis No:     | RZH183-0002311 | Grade:             |                   | Fuel:     | Petrol |
|----------------|-------|-----------------|----------------|--------------------|-------------------|-----------|--------|
| Engine:        | 2RZ-E | Drive Train:    | 2WD            | <b>Dimensions:</b> | 20 M <sup>3</sup> | Shape:    | VAN    |
| Engine No:     | 2023  | Transmission:   | AT             | Mileage:           | 319000            | Capacity: | 2400cc |
| Ext. Color:    |       | Weight (kg):    |                | Seats:             | 5                 | Color:    |        |
| Certification: |       | Classification: |                | Exterior:          | WHITE             | Interior: | GRAY   |

## Vehicle images

Registration Year: 2003

Manufacture Year: 2003