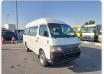

## TOYOTA HIACE VAN

Stock ID 920517

## **Vehicle Specifications**

| Model:         |       | Chassis No:     | RZH183-0002311 | Grade:             |                   | Fuel:     | Petrol |
|----------------|-------|-----------------|----------------|--------------------|-------------------|-----------|--------|
| Engine:        | 2RZ-E | Drive Train:    | 2WD            | <b>Dimensions:</b> | 20 M <sup>3</sup> | Shape:    | VAN    |
| Engine No:     | 2023  | Transmission:   | AT             | Mileage:           | 319000            | Capacity: | 2400cc |
| Ext. Color:    |       | Weight (kg):    |                | Seats:             | 5                 | Color:    |        |
| Certification: |       | Classification: |                | Exterior:          | WHITE             | Interior: | GRAY   |

## Vehicle images

Registration Year: 2003

Manufacture Year: 2003