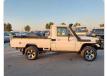

## TOYOTA LAND CRUISER

Stock ID 500674

**Registration Year:** 2001/7 **Manufacture Year:** 2001/6

## **Vehicle Specifications**

| Model:         |      | Chassis No:     | JTELB71J707016898 | Grade:             |                   | Fuel:     | Diesel  |
|----------------|------|-----------------|-------------------|--------------------|-------------------|-----------|---------|
| Engine:        | 1HZ  | Drive Train:    | 4WD               | <b>Dimensions:</b> | 19 M <sup>3</sup> | Shape:    | PICK UP |
| Engine No:     | 2023 | Transmission:   | MT                | Mileage:           | 386700            | Capacity: | 4200cc  |
| Ext. Color:    |      | Weight (kg):    |                   | Seats:             | 3                 | Color:    |         |
| Certification: |      | Classification: |                   | Exterior:          | WHITE             | Interior: | GRAY    |