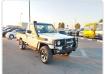

## TOYOTA LAND CRUISER

Stock ID 500674

**Registration Year:** 2001/7 **Manufacture Year:** 2001/6

## **Vehicle Specifications**

| Model:         |      | Chassis No:     | JTELB71J707016898 | Grade:             |                   | Fuel:     | Diesel  |
|----------------|------|-----------------|-------------------|--------------------|-------------------|-----------|---------|
| Engine:        | 1HZ  | Drive Train:    | 4WD               | <b>Dimensions:</b> | 19 M <sup>3</sup> | Shape:    | PICK UP |
| Engine No:     | 2023 | Transmission:   | MT                | Mileage:           | 386700            | Capacity: | 4200cc  |
| Ext. Color:    |      | Weight (kg):    |                   | Seats:             | 3                 | Color:    |         |
| Certification: |      | Classification: |                   | Exterior:          | WHITE             | Interior: | GRAY    |