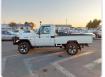

## TOYOTA LAND CRUISER

Stock ID 500674

**Registration Year:** 2001/7 **Manufacture Year:** 2001/6

## **Vehicle Specifications**

| Model:         |      | Chassis No:     | JTELB71J707016898 | Grade:             |                   | Fuel:     | Diesel  |
|----------------|------|-----------------|-------------------|--------------------|-------------------|-----------|---------|
| Engine:        | 1HZ  | Drive Train:    | 4WD               | <b>Dimensions:</b> | 19 M <sup>3</sup> | Shape:    | PICK UP |
| Engine No:     | 2023 | Transmission:   | MT                | Mileage:           | 386700            | Capacity: | 4200cc  |
| Ext. Color:    |      | Weight (kg):    |                   | Seats:             | 3                 | Color:    |         |
| Certification: |      | Classification: |                   | Exterior:          | WHITE             | Interior: | GRAY    |