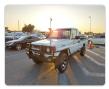

## TOYOTA LAND CRUISER

Stock ID 500674

**Registration Year:** 2001/7 **Manufacture Year:** 2001/6

## **Vehicle Specifications**

| Model:         |      | Chassis No:     | JTELB71J707016898 | Grade:             |                   | Fuel:     | Diesel  |
|----------------|------|-----------------|-------------------|--------------------|-------------------|-----------|---------|
| Engine:        | 1HZ  | Drive Train:    | 4WD               | <b>Dimensions:</b> | 19 M <sup>3</sup> | Shape:    | PICK UP |
| Engine No:     | 2023 | Transmission:   | MT                | Mileage:           | 386700            | Capacity: | 4200cc  |
| Ext. Color:    |      | Weight (kg):    |                   | Seats:             | 3                 | Color:    |         |
| Certification: |      | Classification: |                   | Exterior:          | WHITE             | Interior: | GRAY    |