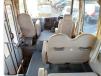

**Vehicle Specifications**

| Model:         |      | Chassis No:     | BE63EE-300423 | Grade:             |                   | Fuel:     | Diesel |
|----------------|------|-----------------|---------------|--------------------|-------------------|-----------|--------|
| Engine:        |      | Drive Train:    | 2WD           | <b>Dimensions:</b> | 36 M <sup>3</sup> | Shape:    | BUS    |
| Engine No:     | 2023 | Transmission:   | AT            | Mileage:           | 362400            | Capacity: | 5240cc |
| Ext. Color:    |      | Weight (kg):    |               | Seats:             | 26                | Color:    |        |
| Certification: |      | Classification: |               | Exterior:          | WHITE             | Interior: | BEIGE  |

## Vehicle images







































## **Vehicle Options**

| Pwr Steering   | Yes | Pwr Wind          |     | Pwr Mirrors     | Center Lock            | Air Cond      | Ye |
|----------------|-----|-------------------|-----|-----------------|------------------------|---------------|----|
| Reverse Camera |     | Pwr Slide Door    |     | Easy Closer     | Cruise Control         | ABS           |    |
| Air Bag        |     | Fog Lamps         |     | HID Head Lamps  | LED Head Lamps         | Spare Key     |    |
| Remote Key     |     | Push Start        |     | Seat Heater     | Pwr Seat               | Leather Seat  |    |
| Floor Mat      |     | Sun Roof          |     | Alloy Wheels    | Grill Guard            | Rear Wiper    |    |
| Rear Spoiler   |     | Stereo (FULL)     |     | Navi/TV         |