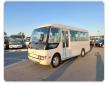

## MITSUBISHI ROSA Stock ID 242030

Registration Year: 2004 Manufacture Year: 2004

## **Vehicle Specifications**

| Model:         |      | Chassis No:     | BE63EE-300423 | Grade:             |                   | Fuel:     | Diesel |
|----------------|------|-----------------|---------------|--------------------|-------------------|-----------|--------|
| Engine:        |      | Drive Train:    | 2WD           | <b>Dimensions:</b> | 36 M <sup>3</sup> | Shape:    | BUS    |
| Engine No:     | 2023 | Transmission:   | AT            | Mileage:           | 362400            | Capacity: | 5240cc |
| Ext. Color:    |      | Weight (kg):    |               | Seats:             | 26                | Color:    |        |
| Certification: |      | Classification: |               | Exterior:          | WHITE             | Interior: | BEIGE  |

## Vehicle images