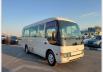

re Year: 2004

## **Vehicle Specifications**

| Model:         |      | Chassis No:     | BE63EE-300423 | Grade:             |                   | Fuel:     | Diesel |
|----------------|------|-----------------|---------------|--------------------|-------------------|-----------|--------|
| Engine:        |      | Drive Train:    | 2WD           | <b>Dimensions:</b> | 36 M <sup>3</sup> | Shape:    | BUS    |
| Engine No:     | 2023 | Transmission:   | AT            | Mileage:           | 362400            | Capacity: | 5240cc |
| Ext. Color:    |      | Weight (kg):    |               | Seats:             | 26                | Color:    |        |
| Certification: |      | Classification: |               | Exterior:          | WHITE             | Interior: | BEIGE  |

## Vehicle images







































## **Vehicle Options**

| Pwr Steering   | Yes | Pwr Wind          |     | Pwr Mirrors     | Center Lock            | Air Cond      | Ye |
|----------------|-----|-------------------|-----|-----------------|------------------------|---------------|----|
| Reverse Camera |     | Pwr Slide Door    |     | Easy Closer     | Cruise Control         | ABS           |    |
| Air Bag        |     | Fog Lamps         |     | HID Head Lamps  | LED Head Lamps         | Spare Key     |    |
| Remote Key     |     | Push Start        |     | Seat Heater     | Pwr Seat               | Leather Seat  |    |
| Floor Mat      |     | Sun Roof          |     | Alloy Wheels    | Grill Guard            | Rear Wiper    |    |
| Rear Spoiler   |     | Stereo (FULL)     |     |