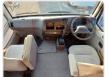

## **Vehicle Specifications**

| Model:         |      | Chassis No:     | BE63EE-300423 | Grade:             |                   | Fuel:     | Diesel |
|----------------|------|-----------------|---------------|--------------------|-------------------|-----------|--------|
| Engine:        |      | Drive Train:    | 2WD           | <b>Dimensions:</b> | 36 M <sup>3</sup> | Shape:    | BUS    |
| Engine No:     | 2023 | Transmission:   | AT            | Mileage:           | 362400            | Capacity: | 5240cc |
| Ext. Color:    |      | Weight (kg):    |               | Seats:             | 26                | Color:    |        |
| Certification: |      | Classification: |               | Exterior:          | WHITE             | Interior: | BEIGE  |