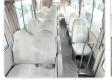

## **Vehicle Specifications**

| Model:         |      | Chassis No:     | BE63EE-300423 | Grade:             |                   | Fuel:     | Diesel |
|----------------|------|-----------------|---------------|--------------------|-------------------|-----------|--------|
| Engine:        |      | Drive Train:    | 2WD           | <b>Dimensions:</b> | 36 M <sup>3</sup> | Shape:    | BUS    |
| Engine No:     | 2023 | Transmission:   | AT            | Mileage:           | 362400            | Capacity: | 5240cc |
| Ext. Color:    |      | Weight (kg):    |               | Seats:             | 26                | Color:    |        |
| Certification: |      | Classification: |               | Exterior:          | WHITE             | Interior: | BEIGE  |

## Vehicle images







































## **Vehicle Options**

| Pwr Steering   | Yes | Pwr Wind          |     | Pwr Mirrors     | Center Lock            | Air Cond      | Ye |
|----------------|-----|-------------------|-----|-----------------|------------------------|---------------|----|
| Reverse Camera |     | Pwr Slide Door    |     | Easy Closer     | Cruise Control         | ABS           |    |
| Air Bag        |     | Fog Lamps         |     | HID Head Lamps  | LED Head Lamps         | Spare Key     |    |
| Remote Key     |     | Push Start        |     | Seat Heater     | Pwr Seat               | Leather Seat  |    |
| Floor Mat      |     | Sun Roof          |     | Alloy Wheels    | Grill Guard            | Rear Wiper    |    |
| Rear Spoiler   |     | Stereo (FULL)     |     | Navi/TV