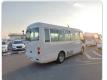

Year: 2004

## **Vehicle Specifications**

| Model:         |      | Chassis No:     | BE63EE-300423 | Grade:             |                   | Fuel:     | Diesel |
|----------------|------|-----------------|---------------|--------------------|-------------------|-----------|--------|
| Engine:        |      | Drive Train:    | 2WD           | <b>Dimensions:</b> | 36 M <sup>3</sup> | Shape:    | BUS    |
| Engine No:     | 2023 | Transmission:   | AT            | Mileage:           | 362400            | Capacity: | 5240cc |
| Ext. Color:    |      | Weight (kg):    |               | Seats:             | 26                | Color:    |        |
| Certification: |      | Classification: |               | Exterior:          | WHITE             | Interior: | BEIGE  |

## Vehicle images







































## **Vehicle Options**

| Pwr Steering   | Yes | Pwr Wind          |     | Pwr Mirrors     | Center Lock            | Air Cond      | Ye |
|----------------|-----|-------------------|-----|-----------------|------------------------|---------------|----|
| Reverse Camera |     | Pwr Slide Door    |     | Easy Closer     | Cruise Control         | ABS           |    |
| Air Bag        |     | Fog Lamps         |     | HID Head Lamps  | LED Head Lamps         | Spare Key     |    |
| Remote Key     |     | Push Start        |     | Seat Heater     | Pwr Seat               | Leather Seat  |    |
| Floor Mat      |     | Sun Roof          |     | Alloy Wheels    | Grill Guard            | Rear Wiper    |    |
| Rear Spoiler   |     | Stereo (FULL)     |     | N