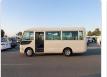

## MITSUBISHI ROSA Stock ID 242030

Registration Year: 2004 Manufacture Year: 2004

## **Vehicle Specifications**

| Model:         |      | Chassis No:     | BE63EE-300423 | Grade:             |                   | Fuel:     | Diesel |
|----------------|------|-----------------|---------------|--------------------|-------------------|-----------|--------|
| Engine:        |      | Drive Train:    | 2WD           | <b>Dimensions:</b> | 36 M <sup>3</sup> | Shape:    | BUS    |
| Engine No:     | 2023 | Transmission:   | AT            | Mileage:           | 362400            | Capacity: | 5240cc |
| Ext. Color:    |      | Weight (kg):    |               | Seats:             | 26                | Color:    |        |
| Certification: |      | Classification: |               | Exterior:          | WHITE             | Interior: | BEIGE  |