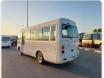

ear: 2004

## **Vehicle Specifications**

| Model:         |      | Chassis No:     | BE63EE-300423 | Grade:             |                   | Fuel:     | Diesel |
|----------------|------|-----------------|---------------|--------------------|-------------------|-----------|--------|
| Engine:        |      | Drive Train:    | 2WD           | <b>Dimensions:</b> | 36 M <sup>3</sup> | Shape:    | BUS    |
| Engine No:     | 2023 | Transmission:   | AT            | Mileage:           | 362400            | Capacity: | 5240cc |
| Ext. Color:    |      | Weight (kg):    |               | Seats:             | 26                | Color:    |        |
| Certification: |      | Classification: |               | Exterior:          | WHITE             | Interior: | BEIGE  |

## Vehicle images







































## **Vehicle Options**

| Pwr Steering   | Yes | Pwr Wind          |     | Pwr Mirrors     | Center Lock            | Air Cond      | Ye |
|----------------|-----|-------------------|-----|-----------------|------------------------|---------------|----|
| Reverse Camera |     | Pwr Slide Door    |     | Easy Closer     | Cruise Control         | ABS           |    |
| Air Bag        |     | Fog Lamps         |     | HID Head Lamps  | LED Head Lamps         | Spare Key     |    |
| Remote Key     |     | Push Start        |     | Seat Heater     | Pwr Seat               | Leather Seat  |    |
| Floor Mat      |     | Sun Roof          |     | Alloy Wheels    | Grill Guard            | Rear Wiper    |    |
| Rear Spoiler   |     | Stereo (FULL)     |     | Nav