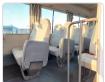

## **Vehicle Specifications**

| Model:         |      | Chassis No:     | BE63EE-300423 | Grade:             |                   | Fuel:     | Diesel |
|----------------|------|-----------------|---------------|--------------------|-------------------|-----------|--------|
| Engine:        |      | Drive Train:    | 2WD           | <b>Dimensions:</b> | 36 M <sup>3</sup> | Shape:    | BUS    |
| Engine No:     | 2023 | Transmission:   | AT            | Mileage:           | 362400            | Capacity: | 5240cc |
| Ext. Color:    |      | Weight (kg):    |               | Seats:             | 26                | Color:    |        |
| Certification: |      | Classification: |               | Exterior:          | WHITE             | Interior: | BEIGE  |