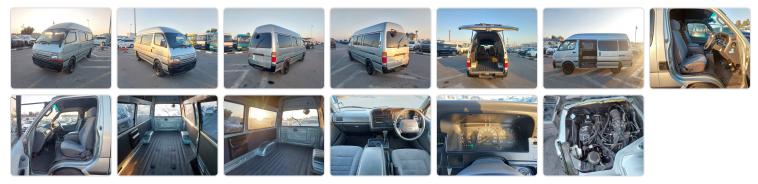

ation Year: 2003/1 Manufacture Year: 2002/12**

# **Vehicle Specifications**

| Model:         |       | Chassis No:     | RZH183-0002128 | Grade:      |                   | Fuel:     | Petrol |
|----------------|-------|-----------------|----------------|-------------|-------------------|-----------|--------|
| Engine:        | 2RZ-E | Drive Train:    | 2WD            | Dimensions: | 20 M <sup>3</sup> | Shape:    | VAN    |
| Engine No:     | 2023  | Transmission:   | AT             | Mileage:    | 318800            | Capacity: | 2400cc |
| Ext. Color:    |       | Weight (kg):    |                | Seats:      | 2                 | Color:    |        |
| Certification: |       | Classification: |                | Exterior:   | GREEN             | Interior: | GRAY   |

## Vehicle images



### **Vehicle Options**

| Pwr Steering   | Yes | Pwr Wind          | Yes | Pwr Mirrors     | Center Lock            | Yes | Air Cond      |     |
|----------------|-----|-------------------|-----|-----------------|------------------------|-----|---------------|-----|
| Reverse Camera |     | Pwr Slide Door    |     | Easy Closer     | Cruise Control         |     | ABS           |     |
| Air Bag        | Yes | Fog Lamps         |     | HID Head Lamps  | LED Head Lamps         |     | Spare Key     |     |
| Remote Key     |     | Push Start        |     | Seat Heater     | Pwr Seat               |     | Leather Seat  |     |
| Floor Mat      |     | Sun Roof          |     | Alloy Wheels    | Grill Guard            |     | Rear Wiper    |     |
| Rear Spoiler   |     | Stereo (FULL)