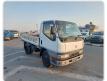

## MITSUBISHI CANTER

Registration Year: 1996 Stock ID 402796 Manufacture Year: 1996

## **Vehicle Specifications**

| Model:         |      | Chassis No:     | FE517B-521221 | Grade:      | 4D33 SPRING UP HIGH DECK | Fuel:     | Diesel |
|----------------|------|-----------------|---------------|-------------|--------------------------|-----------|--------|
| Engine:        | 4D33 | Drive Train:    | 2WD           | Dimensions: | 19 M <sup>3</sup>        | Shape:    | TRUCK  |
| Engine No:     | 2023 | Transmission:   | MT            | Mileage:    | 32300                    | Capacity: | 4200cc |
| Ext. Color:    |      | Weight (kg):    |               | Seats:      | 3                        | Color:    |        |
| Certification: |      | Classification: |               | Exterior:   | WHITE                    | Interior: | GRAY   |