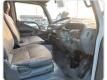

## **Vehicle Specifications**

| Model:         |      | Chassis No:     | FE517B-521221 | Grade:      | 4D33 SPRING UP HIGH DECK | Fuel:     | Diesel |
|----------------|------|-----------------|---------------|-------------|--------------------------|-----------|--------|
| Engine:        | 4D33 | Drive Train:    | 2WD           | Dimensions: | 19 M <sup>3</sup>        | Shape:    | TRUCK  |
| Engine No:     | 2023 | Transmission:   | MT            | Mileage:    | 32300                    | Capacity: | 4200cc |
| Ext. Color:    |      | Weight (kg):    |               | Seats:      | 3                        | Color:    |        |
| Certification: |      | Classification: |               | Exterior:   | WHITE                    | Interior: | GRAY   |