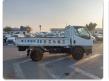

## MITSUBISHI CANTER

Registration Year: 1996 Stock ID 402796 Manufacture Year: 1996

## **Vehicle Specifications**

| Model:         |      | Chassis No:     | FE517B-521221 | Grade:      | 4D33 SPRING UP HIGH DECK | Fuel:     | Diesel |
|----------------|------|-----------------|---------------|-------------|--------------------------|-----------|--------|
| Engine:        | 4D33 | Drive Train:    | 2WD           | Dimensions: | 19 M <sup>3</sup>        | Shape:    | TRUCK  |
| Engine No:     | 2023 | Transmission:   | MT            | Mileage:    | 32300                    | Capacity: | 4200cc |
| Ext. Color:    |      | Weight (kg):    |               | Seats:      | 3                        | Color:    |        |
| Certification: |      | Classification: |               | Exterior:   | WHITE                    | Interior: | GRAY   |