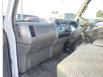

## **Vehicle Specifications**

| Model:         |      | Chassis No:     | FE517B-521221 | Grade:      | 4D33 SPRING UP HIGH DECK | Fuel:     | Diesel |
|----------------|------|-----------------|---------------|-------------|--------------------------|-----------|--------|
| Engine:        | 4D33 | Drive Train:    | 2WD           | Dimensions: | 19 M <sup>3</sup>        | Shape:    | TRUCK  |
| Engine No:     | 2023 | Transmission:   | MT            | Mileage:    | 32300                    | Capacity: | 4200cc |
| Ext. Color:    |      | Weight (kg):    |               | Seats:      | 3                        | Color:    |        |
| Certification: |      | Classification: |               | Exterior:   | WHITE                    | Interior: | GRAY   |