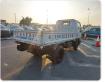

## MITSUBISHI CANTER

Registration Year: 1996 Stock ID 402796 Manufacture Year: 1996

## **Vehicle Specifications**

| Model:         |      | Chassis No:     | FE517B-521221 | Grade:      | 4D33 SPRING UP HIGH DECK | Fuel:     | Diesel |
|----------------|------|-----------------|---------------|-------------|--------------------------|-----------|--------|
| Engine:        | 4D33 | Drive Train:    | 2WD           | Dimensions: | 19 M <sup>3</sup>        | Shape:    | TRUCK  |
| Engine No:     | 2023 | Transmission:   | MT            | Mileage:    | 32300                    | Capacity: | 4200cc |
| Ext. Color:    |      | Weight (kg):    |               | Seats:      | 3                        | Color:    |        |
| Certification: |      | Classification: |               | Exterior:   | WHITE                    | Interior: | GRAY   |