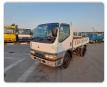

## MITSUBISHI CANTER

Registration Year: 1996 Stock ID 402796 Manufacture Year: 1996

## **Vehicle Specifications**

| Model:         |      | Chassis No:     | FE517B-521221 | Grade:      | 4D33 SPRING UP HIGH DECK | Fuel:     | Diesel |
|----------------|------|-----------------|---------------|-------------|--------------------------|-----------|--------|
| Engine:        | 4D33 | Drive Train:    | 2WD           | Dimensions: | 19 M <sup>3</sup>        | Shape:    | TRUCK  |
| Engine No:     | 2023 | Transmission:   | MT            | Mileage:    | 32300                    | Capacity: | 4200cc |
| Ext. Color:    |      | Weight (kg):    |               | Seats:      | 3                        | Color:    |        |
| Certification: |      | Classification: |               | Exterior:   | WHITE                    | Interior: | GRAY   |