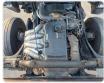

## **Vehicle Specifications**

| Model:         |      | Chassis No:     | FE517B-521221 | Grade:      | 4D33 SPRING UP HIGH DECK | Fuel:     | Diesel |
|----------------|------|-----------------|---------------|-------------|--------------------------|-----------|--------|
| Engine:        | 4D33 | Drive Train:    | 2WD           | Dimensions: | 19 M <sup>3</sup>        | Shape:    | TRUCK  |
| Engine No:     | 2023 | Transmission:   | MT            | Mileage:    | 32300                    | Capacity: | 4200cc |
| Ext. Color:    |      | Weight (kg):    |               | Seats:      | 3                        | Color:    |        |
| Certification: |      | Classification: |               | Exterior:   | WHITE                    | Interior: | GRAY   |