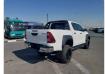

**TOYOTA HILUX** Stock ID 326072 Registration Year: 2021/7 Manufacture Year: 2021/6

## **Vehicle Specifications**

| Model:         |         | Chassis No:     | MR0KA3CD301314257 | Grade:             | GR SPORT KIT      | Fuel:     | Diesel  |
|----------------|---------|-----------------|-------------------|--------------------|-------------------|-----------|---------|
| Engine:        | 1GD-FTV | Drive Train:    | 4WD               | <b>Dimensions:</b> | 20 M <sup>3</sup> | Shape:    | PICK UP |
| Engine No:     | 2023    | Transmission:   | AT                | Mileage:           | 4400              | Capacity: | 2800сс  |
| Ext. Color:    |         | Weight (kg):    |                   | Seats:             | 5                 | Color:    |         |
| Certification: |         | Classification: |                   | Exterior:          | WHITE             | Interior: | BLACK   |