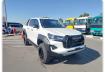

**TOYOTA HILUX** Stock ID 326072 Registration Year: 2021/7 Manufacture Year: 2021/6

## **Vehicle Specifications**

| Model:         |         | Chassis No:     | MR0KA3CD301314257 | Grade:             | GR SPORT KIT      | Fuel:     | Diesel  |
|----------------|---------|-----------------|-------------------|--------------------|-------------------|-----------|---------|
| Engine:        | 1GD-FTV | Drive Train:    | 4WD               | <b>Dimensions:</b> | 20 M <sup>3</sup> | Shape:    | PICK UP |
| Engine No:     | 2023    | Transmission:   | AT                | Mileage:           | 4400              | Capacity: | 2800сс  |
| Ext. Color:    |         | Weight (kg):    |                   | Seats:             | 5                 | Color:    |         |
| Certification: |         | Classification: |                   | Exterior:          | WHITE             | Interior: | BLACK   |