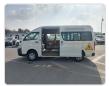

#### **TOYOTA HIACE COMMUTER**

Stock ID 244380

## **Vehicle Specifications**

| Model:         |         | Chassis No:     | KDH227-0001771 | Grade:             |                   | Fuel:     | Diesel |
|----------------|---------|-----------------|----------------|--------------------|-------------------|-----------|--------|
| Engine:        | 2KD-FTV | Drive Train:    | 4WD            | <b>Dimensions:</b> | 24 M <sup>3</sup> | Shape:    | VAN    |
| Engine No:     | 2023    | Transmission:   | AT             | Mileage:           | 269400            | Capacity: | 2500cc |
| Ext. Color:    |         | Weight (kg):    |                | Seats:             | 14                | Color:    |        |
| Certification: |         | Classification: |                | Exterior:          | WHITE             | Interior: | BLACK  |