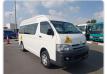

#### **TOYOTA HIACE COMMUTER**

Stock ID 244380

## **Vehicle Specifications**

| Model:         |         | Chassis No:     | KDH227-0001771 | Grade:             |                   | Fuel:     | Diesel |
|----------------|---------|-----------------|----------------|--------------------|-------------------|-----------|--------|
| Engine:        | 2KD-FTV | Drive Train:    | 4WD            | <b>Dimensions:</b> | 24 M <sup>3</sup> | Shape:    | VAN    |
| Engine No:     | 2023    | Transmission:   | AT             | Mileage:           | 269400            | Capacity: | 2500cc |
| Ext. Color:    |         | Weight (kg):    |                | Seats:             | 14                | Color:    |        |
| Certification: |         | Classification: |                | Exterior:          | WHITE             | Interior: | BLACK  |