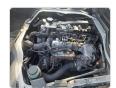

el:         |         | Chassis No:     | KDH227-0001771 | Grade:             |                   | Fuel:     | Diesel |
|----------------|---------|-----------------|----------------|--------------------|-------------------|-----------|--------|
| Engine:        | 2KD-FTV | Drive Train:    | 4WD            | <b>Dimensions:</b> | 24 M <sup>3</sup> | Shape:    | VAN    |
| Engine No:     | 2023    | Transmission:   | AT             | Mileage:           | 269400            | Capacity: | 2500cc |
| Ext. Color:    |         | Weight (kg):    |                | Seats:             | 14                | Color:    |        |
| Certification: |         | Classification: |                | Exterior:          | WHITE             | Interior: | BLACK  |

### Vehicle images































#### **Vehicle Options**

| Pwr Steering   | Yes | Pwr Wind          | Yes | Pwr Mirrors     | Center Lock            | Yes | Air Cond      | Yes |
|----------------|-----|-------------------|-----|-----------------|------------------------|-----|---------------|-----|
| Reverse Camera |     | Pwr Slide Door    |     | Easy Closer     | Cruise Control         |     | ABS           |     |
| Air Bag        | Yes | Fog Lamps         | Yes | HID Head Lamps  | LED Head Lamps         |     | Spare Key     |     |
| Remote Key     |     | Push Start        |     | Seat Heater     | Pwr Seat               |     | Leather Seat  |     |
| Floor Mat      |     | Sun Roof          |     | Alloy Wheels    | Grill Guard            |     | Rear Wiper    |     |
| Rear Spoiler   |     | Stereo (FULL)