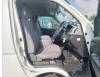

#### **TOYOTA HIACE COMMUTER**

Stock ID 244380

## **Vehicle Specifications**

| Model:         |         | Chassis No:     | KDH227-0001771 | Grade:             |                   | Fuel:     | Diesel |
|----------------|---------|-----------------|----------------|--------------------|-------------------|-----------|--------|
| Engine:        | 2KD-FTV | Drive Train:    | 4WD            | <b>Dimensions:</b> | 24 M <sup>3</sup> | Shape:    | VAN    |
| Engine No:     | 2023    | Transmission:   | AT             | Mileage:           | 269400            | Capacity: | 2500cc |
| Ext. Color:    |         | Weight (kg):    |                | Seats:             | 14                | Color:    |        |
| Certification: |         | Classification: |                | Exterior:          | WHITE             | Interior: | BLACK  |