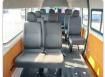

s**

| Model:         |         | Chassis No:     | KDH227-0001771 | Grade:             |                   | Fuel:     | Diesel |
|----------------|---------|-----------------|----------------|--------------------|-------------------|-----------|--------|
| Engine:        | 2KD-FTV | Drive Train:    | 4WD            | <b>Dimensions:</b> | 24 M <sup>3</sup> | Shape:    | VAN    |
| Engine No:     | 2023    | Transmission:   | AT             | Mileage:           | 269400            | Capacity: | 2500cc |
| Ext. Color:    |         | Weight (kg):    |                | Seats:             | 14                | Color:    |        |
| Certification: |         | Classification: |                | Exterior:          | WHITE             | Interior: | BLACK  |

### Vehicle images































#### **Vehicle Options**

| Pwr Steering   | Yes | Pwr Wind          | Yes | Pwr Mirrors     | Center Lock            | Yes | Air Cond      | Yes |
|----------------|-----|-------------------|-----|-----------------|------------------------|-----|---------------|-----|
| Reverse Camera |     | Pwr Slide Door    |     | Easy Closer     | Cruise Control         |     | ABS           |     |
| Air Bag        | Yes | Fog Lamps         | Yes | HID Head Lamps  | LED Head Lamps         |     | Spare Key     |     |
| Remote Key     |     | Push Start        |     | Seat Heater     | Pwr Seat               |     | Leather Seat  |     |
| Floor Mat      |     | Sun Roof          |     | Alloy Wheels    | Grill Guard            |     | Rear Wiper    |     |
| Rear Spoiler   |     | Stere