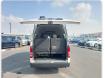

#### **TOYOTA HIACE COMMUTER**

Stock ID 244380

## **Vehicle Specifications**

| Model:         |         | Chassis No:     | KDH227-0001771 | Grade:             |                   | Fuel:     | Diesel |
|----------------|---------|-----------------|----------------|--------------------|-------------------|-----------|--------|
| Engine:        | 2KD-FTV | Drive Train:    | 4WD            | <b>Dimensions:</b> | 24 M <sup>3</sup> | Shape:    | VAN    |
| Engine No:     | 2023    | Transmission:   | AT             | Mileage:           | 269400            | Capacity: | 2500cc |
| Ext. Color:    |         | Weight (kg):    |                | Seats:             | 14                | Color:    |        |
| Certification: |         | Classification: |                | Exterior:          | WHITE             | Interior: | BLACK  |