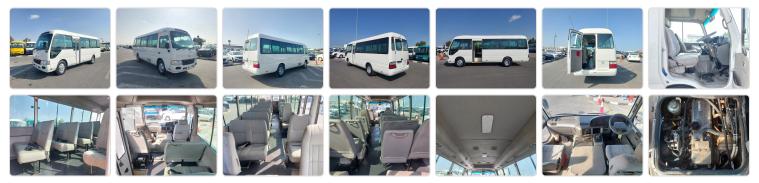

Year: 2005 Manufacture Year: 2005

## **Vehicle Specifications**

| Model:         |      | Chassis No:     | JTGFG518307000852 | Grade:      |                   | Fuel:     | Diesel |
|----------------|------|-----------------|-------------------|-------------|-------------------|-----------|--------|
| Engine:        | 15B  | Drive Train:    | 2WD               | Dimensions: | 37 M <sup>3</sup> | Shape:    | BUS    |
| Engine No:     | 2023 | Transmission:   | MT                | Mileage:    | 196200            | Capacity: | 4100cc |
| Ext. Color:    |      | Weight (kg):    |                   | Seats:      | 22                | Color:    |        |
| Certification: |      | Classification: |                   | Exterior:   | WHITE             | Interior: | GRAY   |

## Vehicle images



## **Vehicle Options**

| Pwr Steering   | Yes | Pwr Wind          |     | Pwr Mirrors     | Center Lock            | Air Cond      |
|----------------|-----|-------------------|-----|-----------------|------------------------|---------------|
| Reverse Camera |     | Pwr Slide Door    |     | Easy Closer     | Cruise Control         | ABS           |
| Air Bag        |     | Fog Lamps         |     | HID Head Lamps  | LED Head Lamps         | Spare Key     |
| Remote Key     |     | Push Start        |     | Seat Heater     | Pwr Seat               | Leather Seat  |
| Floor Mat      |     | Sun Roof          |     | Alloy Wheels    | Grill Guard            | Rear Wiper    |
| Rear Spoiler   |     | Stereo (FULL)     |     | Navi/TV         | CD Player              | Car MD        |
| AU