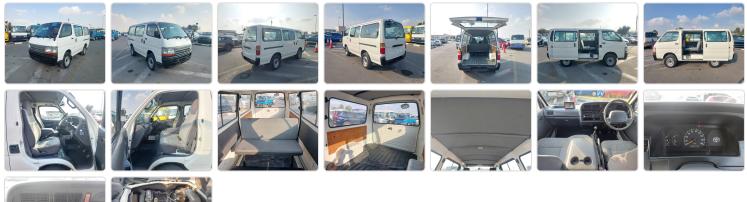

002/5 Manufacture Year: 2002/4** 

## **Vehicle Specifications**

| Model:         |      | Chassis No:     | LH168-1001245 | Grade:      | DIESEL MANUAL 5 DOORS | Fuel:     | Diesel |
|----------------|------|-----------------|---------------|-------------|-----------------------|-----------|--------|
| Engine:        | 5L   | Drive Train:    | 4WD           | Dimensions: | 17 M <sup>3</sup>     | Shape:    | VAN    |
| Engine No:     | 2023 | Transmission:   | MT            | Mileage:    | 162900                | Capacity: | 2980cc |
| Ext. Color:    |      | Weight (kg):    |               | Seats:      | 6                     | Color:    |        |
| Certification: |      | Classification: |               | Exterior:   | WHITE                 | Interior: | GRAY   |

## Vehicle images





## **Vehicle Options**

| Pwr Steering   | Yes | Pwr Wind          | Yes | Pwr Mirrors     | Center Lock            | Air Cond      | Yes |
|----------------|-----|-------------------|-----|-----------------|------------------------|---------------|-----|
| Reverse Camera |     | Pwr Slide Door    |     | Easy Closer     | Cruise Control         | ABS           |     |
| Air Bag        | Yes | Fog Lamps         |     | HID Head Lamps  | LED Head Lamps         | Spare Key     |     |
| Remote Key     |     | Push Start        |     | Seat Heater     | Pwr Seat               | Leather Seat  |     |
| Floor Mat      |     | Sun Roof          |     | Alloy Wheels    | Grill Guard            | Rear Wiper    |     |
| Rear Spoiler   |     | Stereo (FULL)     |     | Navi/TV         | CD Play