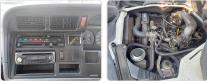

2/5 Manufacture Year: 2002/4** 

## **Vehicle Specifications**

| Model:         |      | Chassis No:     | LH168-1001245 | Grade:      | DIESEL MANUAL 5 DOORS | Fuel:     | Diesel |
|----------------|------|-----------------|---------------|-------------|-----------------------|-----------|--------|
| Engine:        | 5L   | Drive Train:    | 4WD           | Dimensions: | 17 M <sup>3</sup>     | Shape:    | VAN    |
| Engine No:     | 2023 | Transmission:   | MT            | Mileage:    | 162900                | Capacity: | 2980cc |
| Ext. Color:    |      | Weight (kg):    |               | Seats:      | 6                     | Color:    |        |
| Certification: |      | Classification: |               | Exterior:   | WHITE                 | Interior: | GRAY   |

## Vehicle images





## **Vehicle Options**

| Pwr Steering   | Yes | Pwr Wind          | Yes | Pwr Mirrors     | Center Lock            | Air Cond      | Yes |
|----------------|-----|-------------------|-----|-----------------|------------------------|---------------|-----|
| Reverse Camera |     | Pwr Slide Door    |     | Easy Closer     | Cruise Control         | ABS           |     |
| Air Bag        | Yes | Fog Lamps         |     | HID Head Lamps  | LED Head Lamps         | Spare Key     |     |
| Remote Key     |     | Push Start        |     | Seat Heater     | Pwr Seat               | Leather Seat  |     |
| Floor Mat      |     | Sun Roof          |     | Alloy Wheels    | Grill Guard            | Rear Wiper    |     |
| Rear Spoiler   |     | Stereo (FULL)     |     | Navi/TV         | CD Player