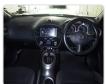

NISSAN JUKE Stock ID 888319 Registration Year: 2011 Manufacture Year: 2011

## **Vehicle Specifications**

| Model:         |      | Chassis No:     | YF15-030973 | Grade:             |                   | Fuel:     | Petrol |
|----------------|------|-----------------|-------------|--------------------|-------------------|-----------|--------|
| Engine:        |      | Drive Train:    | 2WD         | <b>Dimensions:</b> | 12 M <sup>3</sup> | Shape:    | SUV    |
| Engine No:     | 2023 | Transmission:   | AT          | Mileage:           | 178300            | Capacity: | 1500cc |
| Ext. Color:    |      | Weight (kg):    |             | Seats:             | 5                 | Color:    |        |
| Certification: |      | Classification: |             | Exterior:          | BLACK             | Interior: | BLACK  |

## Vehicle images