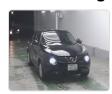

NISSAN JUKE Stock ID 888319 Registration Year: 2011 Manufacture Year: 2011

## **Vehicle Specifications**

| Model:         |      | Chassis No:     | YF15-030973 | Grade:             |                   | Fuel:     | Petrol |
|----------------|------|-----------------|-------------|--------------------|-------------------|-----------|--------|
| Engine:        |      | Drive Train:    | 2WD         | <b>Dimensions:</b> | 12 M <sup>3</sup> | Shape:    | SUV    |
| Engine No:     | 2023 | Transmission:   | AT          | Mileage:           | 178300            | Capacity: | 1500cc |
| Ext. Color:    |      | Weight (kg):    |             | Seats:             | 5                 | Color:    |        |
| Certification: |      | Classification: |             | Exterior:          | BLACK             | Interior: | BLACK  |

## Vehicle images