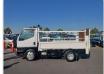

## MITSUBISHI CANTER

Stock ID 807701

Registration Year: 1998 Manufacture Year: 1998

## **Vehicle Specifications**

| Model:         |      | Chassis No:     | FE568B-532420 | Grade:      |                   | Fuel:     | Diesel |
|----------------|------|-----------------|---------------|-------------|-------------------|-----------|--------|
| Engine:        | 4D35 | Drive Train:    | 2WD           | Dimensions: | 19 M <sup>3</sup> | Shape:    | TRUCK  |
| Engine No:     | 2023 | Transmission:   | MT            | Mileage:    | 373300            | Capacity: | 4560cc |
| Ext. Color:    |      | Weight (kg):    |               | Seats:      | 3                 | Color:    |        |
| Certification: |      | Classification: |               | Exterior:   | WHITE             | Interior: | GRAY   |