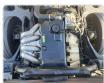

## **Vehicle Specifications**

| Model:         |      | Chassis No:     | FE568B-532420 | Grade:      |                   | Fuel:     | Diesel |
|----------------|------|-----------------|---------------|-------------|-------------------|-----------|--------|
| Engine:        | 4D35 | Drive Train:    | 2WD           | Dimensions: | 19 M <sup>3</sup> | Shape:    | TRUCK  |
| Engine No:     | 2023 | Transmission:   | MT            | Mileage:    | 373300            | Capacity: | 4560cc |
| Ext. Color:    |      | Weight (kg):    |               | Seats:      | 3                 | Color:    |        |
| Certification: |      | Classification: |               | Exterior:   | WHITE             | Interior: | GRAY   |