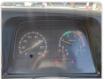

## **Vehicle Specifications**

| Model:         |      | Chassis No:     | FE568B-532420 | Grade:      |                   | Fuel:     | Diesel |
|----------------|------|-----------------|---------------|-------------|-------------------|-----------|--------|
| Engine:        | 4D35 | Drive Train:    | 2WD           | Dimensions: | 19 M <sup>3</sup> | Shape:    | TRUCK  |
| Engine No:     | 2023 | Transmission:   | MT            | Mileage:    | 373300            | Capacity: | 4560cc |
| Ext. Color:    |      | Weight (kg):    |               | Seats:      | 3                 | Color:    |        |
| Certification: |      | Classification: |               | Exterior:   | WHITE             | Interior: | GRAY   |