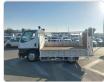

## MITSUBISHI CANTER

Stock ID 807701

Registration Year: 1998 Manufacture Year: 1998

## **Vehicle Specifications**

| Model:         |      | Chassis No:     | FE568B-532420 | Grade:      |                   | Fuel:     | Diesel |
|----------------|------|-----------------|---------------|-------------|-------------------|-----------|--------|
| Engine:        | 4D35 | Drive Train:    | 2WD           | Dimensions: | 19 M <sup>3</sup> | Shape:    | TRUCK  |
| Engine No:     | 2023 | Transmission:   | MT            | Mileage:    | 373300            | Capacity: | 4560cc |
| Ext. Color:    |      | Weight (kg):    |               | Seats:      | 3                 | Color:    |        |
| Certification: |      | Classification: |               | Exterior:   | WHITE             | Interior: | GRAY   |