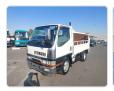

## MITSUBISHI CANTER

Stock ID 807701

Registration Year: 1998 Manufacture Year: 1998

## **Vehicle Specifications**

| Model:         |      | Chassis No:     | FE568B-532420 | Grade:      |                   | Fuel:     | Diesel |
|----------------|------|-----------------|---------------|-------------|-------------------|-----------|--------|
| Engine:        | 4D35 | Drive Train:    | 2WD           | Dimensions: | 19 M <sup>3</sup> | Shape:    | TRUCK  |
| Engine No:     | 2023 | Transmission:   | MT            | Mileage:    | 373300            | Capacity: | 4560cc |
| Ext. Color:    |      | Weight (kg):    |               | Seats:      | 3                 | Color:    |        |
| Certification: |      | Classification: |               | Exterior:   | WHITE             | Interior: | GRAY   |