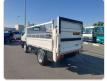

## MITSUBISHI CANTER

Stock ID 807701

Registration Year: 1998 Manufacture Year: 1998

## **Vehicle Specifications**

| Model:         |      | Chassis No:     | FE568B-532420 | Grade:      |                   | Fuel:     | Diesel |
|----------------|------|-----------------|---------------|-------------|-------------------|-----------|--------|
| Engine:        | 4D35 | Drive Train:    | 2WD           | Dimensions: | 19 M <sup>3</sup> | Shape:    | TRUCK  |
| Engine No:     | 2023 | Transmission:   | MT            | Mileage:    | 373300            | Capacity: | 4560cc |
| Ext. Color:    |      | Weight (kg):    |               | Seats:      | 3                 | Color:    |        |
| Certification: |      | Classification: |               | Exterior:   | WHITE             | Interior: | GRAY   |