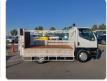

## MITSUBISHI CANTER

Stock ID 807701

Registration Year: 1998 Manufacture Year: 1998

## **Vehicle Specifications**

| Model:         |      | Chassis No:     | FE568B-532420 | Grade:      |                   | Fuel:     | Diesel |
|----------------|------|-----------------|---------------|-------------|-------------------|-----------|--------|
| Engine:        | 4D35 | Drive Train:    | 2WD           | Dimensions: | 19 M <sup>3</sup> | Shape:    | TRUCK  |
| Engine No:     | 2023 | Transmission:   | MT            | Mileage:    | 373300            | Capacity: | 4560cc |
| Ext. Color:    |      | Weight (kg):    |               | Seats:      | 3                 | Color:    |        |
| Certification: |      | Classification: |               | Exterior:   | WHITE             | Interior: | GRAY   |