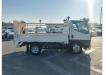

## MITSUBISHI CANTER

Stock ID 807701

Registration Year: 1998 Manufacture Year: 1998

## **Vehicle Specifications**

| Model:         |      | Chassis No:     | FE568B-532420 | Grade:      |                   | Fuel:     | Diesel |
|----------------|------|-----------------|---------------|-------------|-------------------|-----------|--------|
| Engine:        | 4D35 | Drive Train:    | 2WD           | Dimensions: | 19 M <sup>3</sup> | Shape:    | TRUCK  |
| Engine No:     | 2023 | Transmission:   | MT            | Mileage:    | 373300            | Capacity: | 4560cc |
| Ext. Color:    |      | Weight (kg):    |               | Seats:      | 3                 | Color:    |        |
| Certification: |      | Classification: |               | Exterior:   | WHITE             | Interior: | GRAY   |