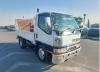

## MITSUBISHI CANTER

Stock ID 807701

Registration Year: 1998 Manufacture Year: 1998

## **Vehicle Specifications**

| Model:         |      | Chassis No:     | FE568B-532420 | Grade:      |                   | Fuel:     | Diesel |
|----------------|------|-----------------|---------------|-------------|-------------------|-----------|--------|
| Engine:        | 4D35 | Drive Train:    | 2WD           | Dimensions: | 19 M <sup>3</sup> | Shape:    | TRUCK  |
| Engine No:     | 2023 | Transmission:   | MT            | Mileage:    | 373300            | Capacity: | 4560cc |
| Ext. Color:    |      | Weight (kg):    |               | Seats:      | 3                 | Color:    |        |
| Certification: |      | Classification: |               | Exterior:   | WHITE             | Interior: | GRAY   |