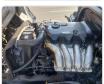

## **Vehicle Specifications**

| Model:         |      | Chassis No:     | FE568B-532420 | Grade:      |                   | Fuel:     | Diesel |
|----------------|------|-----------------|---------------|-------------|-------------------|-----------|--------|
| Engine:        | 4D35 | Drive Train:    | 2WD           | Dimensions: | 19 M <sup>3</sup> | Shape:    | TRUCK  |
| Engine No:     | 2023 | Transmission:   | MT            | Mileage:    | 373300            | Capacity: | 4560cc |
| Ext. Color:    |      | Weight (kg):    |               | Seats:      | 3                 | Color:    |        |
| Certification: |      | Classification: |               | Exterior:   | WHITE             | Interior: | GRAY   |