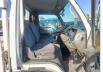

## **Vehicle Specifications**

| Model:         |      | Chassis No:     | FE568B-532420 | Grade:      |                   | Fuel:     | Diesel |
|----------------|------|-----------------|---------------|-------------|-------------------|-----------|--------|
| Engine:        | 4D35 | Drive Train:    | 2WD           | Dimensions: | 19 M <sup>3</sup> | Shape:    | TRUCK  |
| Engine No:     | 2023 | Transmission:   | MT            | Mileage:    | 373300            | Capacity: | 4560cc |
| Ext. Color:    |      | Weight (kg):    |               | Seats:      | 3                 | Color:    |        |
| Certification: |      | Classification: |               | Exterior:   | WHITE             | Interior: | GRAY   |