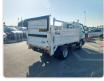

## MITSUBISHI CANTER

Stock ID 807701

Registration Year: 1998 Manufacture Year: 1998

## **Vehicle Specifications**

| Model:         |      | Chassis No:     | FE568B-532420 | Grade:      |                   | Fuel:     | Diesel |
|----------------|------|-----------------|---------------|-------------|-------------------|-----------|--------|
| Engine:        | 4D35 | Drive Train:    | 2WD           | Dimensions: | 19 M <sup>3</sup> | Shape:    | TRUCK  |
| Engine No:     | 2023 | Transmission:   | MT            | Mileage:    | 373300            | Capacity: | 4560cc |
| Ext. Color:    |      | Weight (kg):    |               | Seats:      | 3                 | Color:    |        |
| Certification: |      | Classification: |               | Exterior:   | WHITE             | Interior: | GRAY   |