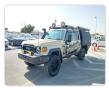

## TOYOTA LAND CRUISER

Stock ID 800953

## **Vehicle Specifications**

| Model:         |         | Chassis No:     | JTEBV71J40B035621 | Grade:      | CAMPER READY      | Fuel:     | Diesel  |
|----------------|---------|-----------------|-------------------|-------------|-------------------|-----------|---------|
| Engine:        | 1VD-FTV | Drive Train:    | 4WD               | Dimensions: | 23 M <sup>3</sup> | Shape:    | PICK UP |
| Engine No:     | 2023    | Transmission:   | MT                | Mileage:    | 49100             | Capacity: | 4500cc  |
| Ext. Color:    |         | Weight (kg):    |                   | Seats:      | 5                 | Color:    |         |
| Certification: |         | Classification: |                   | Exterior:   | BEIGE             | Interior: | GRAY    |

## Vehicle images

**Registration Year:** 2021/8 **Manufacture Year:** 2021/7