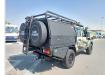

## TOYOTA LAND CRUISER

Stock ID 800953

## **Vehicle Specifications**

| Model:         |         | Chassis No:     | JTEBV71J40B035621 | Grade:      | CAMPER READY      | Fuel:     | Diesel  |
|----------------|---------|-----------------|-------------------|-------------|-------------------|-----------|---------|
| Engine:        | 1VD-FTV | Drive Train:    | 4WD               | Dimensions: | 23 M <sup>3</sup> | Shape:    | PICK UP |
| Engine No:     | 2023    | Transmission:   | MT                | Mileage:    | 49100             | Capacity: | 4500cc  |
| Ext. Color:    |         | Weight (kg):    |                   | Seats:      | 5                 | Color:    |         |
| Certification: |         | Classification: |                   | Exterior:   | BEIGE             | Interior: | GRAY    |

## Vehicle images

**Registration Year:** 2021/8 **Manufacture Year:** 2021/7