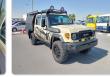

## TOYOTA LAND CRUISER

Stock ID 800953

## **Vehicle Specifications**

| Model:         |         | Chassis No:     | JTEBV71J40B035621 | Grade:      | CAMPER READY      | Fuel:     | Diesel  |
|----------------|---------|-----------------|-------------------|-------------|-------------------|-----------|---------|
| Engine:        | 1VD-FTV | Drive Train:    | 4WD               | Dimensions: | 23 M <sup>3</sup> | Shape:    | PICK UP |
| Engine No:     | 2023    | Transmission:   | MT                | Mileage:    | 49100             | Capacity: | 4500cc  |
| Ext. Color:    |         | Weight (kg):    |                   | Seats:      | 5                 | Color:    |         |
| Certification: |         | Classification: |                   | Exterior:   | BEIGE             | Interior: | GRAY    |

## Vehicle images

**Registration Year:** 2021/8 **Manufacture Year:** 2021/7