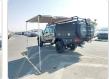

## TOYOTA LAND CRUISER

Stock ID 800953

## **Vehicle Specifications**

| Model:         |         | Chassis No:     | JTEBV71J40B035621 | Grade:      | CAMPER READY      | Fuel:     | Diesel  |
|----------------|---------|-----------------|-------------------|-------------|-------------------|-----------|---------|
| Engine:        | 1VD-FTV | Drive Train:    | 4WD               | Dimensions: | 23 M <sup>3</sup> | Shape:    | PICK UP |
| Engine No:     | 2023    | Transmission:   | MT                | Mileage:    | 49100             | Capacity: | 4500cc  |
| Ext. Color:    |         | Weight (kg):    |                   | Seats:      | 5                 | Color:    |         |
| Certification: |         | Classification: |                   | Exterior:   | BEIGE             | Interior: | GRAY    |

## Vehicle images

**Registration Year:** 2021/8 **Manufacture Year:** 2021/7