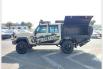

## TOYOTA LAND CRUISER

Stock ID 800953

## **Vehicle Specifications**

| Model:         |         | Chassis No:     | JTEBV71J40B035621 | Grade:      | CAMPER READY      | Fuel:     | Diesel  |
|----------------|---------|-----------------|-------------------|-------------|-------------------|-----------|---------|
| Engine:        | 1VD-FTV | Drive Train:    | 4WD               | Dimensions: | 23 M <sup>3</sup> | Shape:    | PICK UP |
| Engine No:     | 2023    | Transmission:   | MT                | Mileage:    | 49100             | Capacity: | 4500cc  |
| Ext. Color:    |         | Weight (kg):    |                   | Seats:      | 5                 | Color:    |         |
| Certification: |         | Classification: |                   | Exterior:   | BEIGE             | Interior: | GRAY    |

## Vehicle images

**Registration Year:** 2021/8 **Manufacture Year:** 2021/7