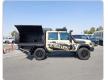

## Vehicle images

**Registration Year:** 2021/8 **Manufacture Year:** 2021/7

## **Vehicle Specifications**

| Model:         |         | Chassis No:     | JTEBV71J40B035621 | Grade:      | CAMPER READY      | Fuel:     | Diesel  |
|----------------|---------|-----------------|-------------------|-------------|-------------------|-----------|---------|
| Engine:        | 1VD-FTV | Drive Train:    | 4WD               | Dimensions: | 23 M <sup>3</sup> | Shape:    | PICK UP |
| Engine No:     | 2023    | Transmission:   | MT                | Mileage:    | 49100             | Capacity: | 4500cc  |
| Ext. Color:    |         | Weight (kg):    |                   | Seats:      | 5                 | Color:    |         |
| Certification: |         | Classification: |                   | Exterior:   | BEIGE             | Interior: | GRAY    |