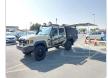

JTEBV71J40B035621 | Grade:      | CAMPER READY      | Fuel:     | Diesel  |
|----------------|---------|-----------------|-------------------|-------------|-------------------|-----------|---------|
| Engine:        | 1VD-FTV | Drive Train:    | 4WD               | Dimensions: | 23 M <sup>3</sup> | Shape:    | PICK UP |
| Engine No:     | 2023    | Transmission:   | MT                | Mileage:    | 49100             | Capacity: | 4500cc  |
| Ext. Color:    |         | Weight (kg):    |                   | Seats:      | 5                 | Color:    |         |
| Certification: |         | Classification: |                   | Exterior:   | BEIGE             | Interior: | GRAY    |

## Vehicle images















**Registration Year:** 2021/8 **Manufacture Year:** 2021/7



























## **Vehicle Options**

| Pwr Steering   | Yes | Pwr Wind          | Yes | Pwr Mirrors     |     | Center Lock            | Yes | Air Cond      | Yes |
|----------------|-----|-------------------|-----|-----------------|-----|------------------------|-----|---------------|-----|
| Reverse Camera | Yes | Pwr Slide Door    |     | Easy Closer     |     | Cruise Control         |     | ABS           |     |
| Air Bag        | Yes | Fog Lamps         | Yes | HID Head Lamps  |     | LED Head Lamps         |     | Spare Key     |     |
| Remote Key     |     | Push Start        |     | Seat Heater     |     | Pwr Seat               |     | Leather Seat  |     |
| Floor Mat      |     | Sun Roof          |     | Alloy Wheels    | Yes | Grill Guard            |     | Rear Wiper    |