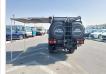

| JTEBV71J40B035621 | Grade:      | CAMPER READY      | Fuel:     | Diesel  |
|----------------|---------|-----------------|-------------------|-------------|-------------------|-----------|---------|
| Engine:        | 1VD-FTV | Drive Train:    | 4WD               | Dimensions: | 23 M <sup>3</sup> | Shape:    | PICK UP |
| Engine No:     | 2023    | Transmission:   | MT                | Mileage:    | 49100             | Capacity: | 4500cc  |
| Ext. Color:    |         | Weight (kg):    |                   | Seats:      | 5                 | Color:    |         |
| Certification: |         | Classification: |                   | Exterior:   | BEIGE             | Interior: | GRAY    |

## Vehicle images















**Registration Year:** 2021/8 **Manufacture Year:** 2021/7



























## **Vehicle Options**

| Pwr Steering   | Yes | Pwr Wind          | Yes | Pwr Mirrors     |     | Center Lock            | Yes | Air Cond      | Yes |
|----------------|-----|-------------------|-----|-----------------|-----|------------------------|-----|---------------|-----|
| Reverse Camera | Yes | Pwr Slide Door    |     | Easy Closer     |     | Cruise Control         |     | ABS           |     |
| Air Bag        | Yes | Fog Lamps         | Yes | HID Head Lamps  |     | LED Head Lamps         |     | Spare Key     |     |
| Remote Key     |     | Push Start        |     | Seat Heater     |     | Pwr Seat               |     | Leather Seat  |     |
| Floor Mat      |     | Sun Roof          |     | Alloy Wheels    | Yes | Grill Guard            |     | Rear Wiper    |