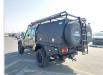

TEBV71J40B035621 | Grade:      | CAMPER READY      | Fuel:     | Diesel  |
|----------------|---------|-----------------|-------------------|-------------|-------------------|-----------|---------|
| Engine:        | 1VD-FTV | Drive Train:    | 4WD               | Dimensions: | 23 M <sup>3</sup> | Shape:    | PICK UP |
| Engine No:     | 2023    | Transmission:   | MT                | Mileage:    | 49100             | Capacity: | 4500cc  |
| Ext. Color:    |         | Weight (kg):    |                   | Seats:      | 5                 | Color:    |         |
| Certification: |         | Classification: |                   | Exterior:   | BEIGE             | Interior: | GRAY    |

## Vehicle images















**Registration Year:** 2021/8 **Manufacture Year:** 2021/7



























## **Vehicle Options**

| Pwr Steering   | Yes | Pwr Wind          | Yes | Pwr Mirrors     |     | Center Lock            | Yes | Air Cond      | Yes |
|----------------|-----|-------------------|-----|-----------------|-----|------------------------|-----|---------------|-----|
| Reverse Camera | Yes | Pwr Slide Door    |     | Easy Closer     |     | Cruise Control         |     | ABS           |     |
| Air Bag        | Yes | Fog Lamps         | Yes | HID Head Lamps  |     | LED Head Lamps         |     | Spare Key     |     |
| Remote Key     |     | Push Start        |     | Seat Heater     |     | Pwr Seat               |     | Leather Seat  |     |
| Floor Mat      |     | Sun Roof          |     | Alloy Wheels    | Yes | Grill Guard            |     | Rear Wiper    |