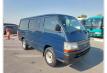

## TOYOTA HIACE VAN Stock ID 633691

Registration Year: 2001 Manufacture Year: 0

## **Vehicle Specifications**

| Model:         |       | Chassis No:     | RZH112-1007778 | Grade:             |                   | Fuel:     | Petrol |
|----------------|-------|-----------------|----------------|--------------------|-------------------|-----------|--------|
| Engine:        | 1RZ-E | Drive Train:    | 2WD            | <b>Dimensions:</b> | 16 M <sup>3</sup> | Shape:    | VAN    |
| Engine No:     | 2023  | Transmission:   | AT             | Mileage:           | 71800             | Capacity: | 2000сс |
| Ext. Color:    |       | Weight (kg):    |                | Seats:             | 6                 | Color:    |        |
| Certification: |       | Classification: |                | Exterior:          | BLUE              | Interior: | GRAY   |