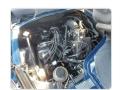

## **Vehicle Specifications**

| Model:         |       | Chassis No:     | RZH112-1007778 | Grade:             |                   | Fuel:     | Petrol |
|----------------|-------|-----------------|----------------|--------------------|-------------------|-----------|--------|
| Engine:        | 1RZ-E | Drive Train:    | 2WD            | <b>Dimensions:</b> | 16 M <sup>3</sup> | Shape:    | VAN    |
| Engine No:     | 2023  | Transmission:   | AT             | Mileage:           | 71800             | Capacity: | 2000сс |
| Ext. Color:    |       | Weight (kg):    |                | Seats:             | 6                 | Color:    |        |
| Certification: |       | Classification: |                | Exterior:          | BLUE              | Interior: | GRAY   |