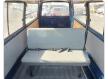

Specifications**

| Model:         |       | Chassis No:     | RZH112-1007778 | Grade:             |                   | Fuel:     | Petrol |
|----------------|-------|-----------------|----------------|--------------------|-------------------|-----------|--------|
| Engine:        | 1RZ-E | Drive Train:    | 2WD            | <b>Dimensions:</b> | 16 M <sup>3</sup> | Shape:    | VAN    |
| Engine No:     | 2023  | Transmission:   | AT             | Mileage:           | 71800             | Capacity: | 2000сс |
| Ext. Color:    |       | Weight (kg):    |                | Seats:             | 6                 | Color:    |        |
| Certification: |       | Classification: |                | Exterior:          | BLUE              | Interior: | GRAY   |

## Vehicle images































## **Vehicle Options**

| Pwr Steering   | Yes | Pwr Wind          | Yes | Pwr Mirrors     | Center Lock            | Yes | Air Cond      | Yes |
|----------------|-----|-------------------|-----|-----------------|------------------------|-----|---------------|-----|
| Reverse Camera |     | Pwr Slide Door    |     | Easy Closer     | Cruise Control         |     | ABS           |     |
| Air Bag        | Yes | Fog Lamps         |     | HID Head Lamps  | LED Head Lamps         |     | Spare Key     |     |
| Remote Key     |     | Push Start        |     | Seat Heater     | Pwr Seat               |     | Leather Seat  |     |
| Floor Mat      |     | Sun Roof          |     | Alloy Wheels    | Grill Guard            |     | Rear Wiper    |     |
| Rear Spoiler   |     | Stereo