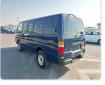

## TOYOTA HIACE VAN Stock ID 633691

Registration Year: 2001 Manufacture Year: 0

## **Vehicle Specifications**

| Model:         |       | Chassis No:     | RZH112-1007778 | Grade:             |                   | Fuel:     | Petrol |
|----------------|-------|-----------------|----------------|--------------------|-------------------|-----------|--------|
| Engine:        | 1RZ-E | Drive Train:    | 2WD            | <b>Dimensions:</b> | 16 M <sup>3</sup> | Shape:    | VAN    |
| Engine No:     | 2023  | Transmission:   | AT             | Mileage:           | 71800             | Capacity: | 2000сс |
| Ext. Color:    |       | Weight (kg):    |                | Seats:             | 6                 | Color:    |        |
| Certification: |       | Classification: |                | Exterior:          | BLUE              | Interior: | GRAY   |