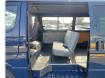

e Specifications**

| Model:         |       | Chassis No:     | RZH112-1007778 | Grade:             |                   | Fuel:     | Petrol |
|----------------|-------|-----------------|----------------|--------------------|-------------------|-----------|--------|
| Engine:        | 1RZ-E | Drive Train:    | 2WD            | <b>Dimensions:</b> | 16 M <sup>3</sup> | Shape:    | VAN    |
| Engine No:     | 2023  | Transmission:   | AT             | Mileage:           | 71800             | Capacity: | 2000сс |
| Ext. Color:    |       | Weight (kg):    |                | Seats:             | 6                 | Color:    |        |
| Certification: |       | Classification: |                | Exterior:          | BLUE              | Interior: | GRAY   |

## Vehicle images































## **Vehicle Options**

| Pwr Steering   | Yes | Pwr Wind          | Yes | Pwr Mirrors     | Center Lock            | Yes | Air Cond      | Yes |
|----------------|-----|-------------------|-----|-----------------|------------------------|-----|---------------|-----|
| Reverse Camera |     | Pwr Slide Door    |     | Easy Closer     | Cruise Control         |     | ABS           |     |
| Air Bag        | Yes | Fog Lamps         |     | HID Head Lamps  | LED Head Lamps         |     | Spare Key     |     |
| Remote Key     |     | Push Start        |     | Seat Heater     | Pwr Seat               |     | Leather Seat  |     |
| Floor Mat      |     | Sun Roof          |     | Alloy Wheels    | Grill Guard            |     | Rear Wiper    |     |
| Rear Spoiler   |     | Stere