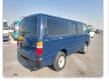

## TOYOTA HIACE VAN Stock ID 633691

Registration Year: 2001 Manufacture Year: 0

## **Vehicle Specifications**

| Model:         |       | Chassis No:     | RZH112-1007778 | Grade:             |                   | Fuel:     | Petrol |
|----------------|-------|-----------------|----------------|--------------------|-------------------|-----------|--------|
| Engine:        | 1RZ-E | Drive Train:    | 2WD            | <b>Dimensions:</b> | 16 M <sup>3</sup> | Shape:    | VAN    |
| Engine No:     | 2023  | Transmission:   | AT             | Mileage:           | 71800             | Capacity: | 2000сс |
| Ext. Color:    |       | Weight (kg):    |                | Seats:             | 6                 | Color:    |        |
| Certification: |       | Classification: |                | Exterior:          | BLUE              | Interior: | GRAY   |