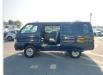

Vehicle Specifications**

| Model:         |       | Chassis No:     | RZH112-1007778 | Grade:             |                   | Fuel:     | Petrol |
|----------------|-------|-----------------|----------------|--------------------|-------------------|-----------|--------|
| Engine:        | 1RZ-E | Drive Train:    | 2WD            | <b>Dimensions:</b> | 16 M <sup>3</sup> | Shape:    | VAN    |
| Engine No:     | 2023  | Transmission:   | AT             | Mileage:           | 71800             | Capacity: | 2000сс |
| Ext. Color:    |       | Weight (kg):    |                | Seats:             | 6                 | Color:    |        |
| Certification: |       | Classification: |                | Exterior:          | BLUE              | Interior: | GRAY   |

## Vehicle images































## **Vehicle Options**

| Pwr Steering   | Yes | Pwr Wind          | Yes | Pwr Mirrors     | Center Lock            | Yes | Air Cond      | Yes |
|----------------|-----|-------------------|-----|-----------------|------------------------|-----|---------------|-----|
| Reverse Camera |     | Pwr Slide Door    |     | Easy Closer     | Cruise Control         |     | ABS           |     |
| Air Bag        | Yes | Fog Lamps         |     | HID Head Lamps  | LED Head Lamps         |     | Spare Key     |     |
| Remote Key     |     | Push Start        |     | Seat Heater     | Pwr Seat               |     | Leather Seat  |     |
| Floor Mat      |     | Sun Roof          |     | Alloy Wheels    | Grill Guard            |     | Rear Wiper    |     |
| Rear Spoiler   |     |