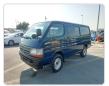

## TOYOTA HIACE VAN Stock ID 633691

Registration Year: 2001 Manufacture Year: 0

## **Vehicle Specifications**

| Model:         |       | Chassis No:     | RZH112-1007778 | Grade:             |                   | Fuel:     | Petrol |
|----------------|-------|-----------------|----------------|--------------------|-------------------|-----------|--------|
| Engine:        | 1RZ-E | Drive Train:    | 2WD            | <b>Dimensions:</b> | 16 M <sup>3</sup> | Shape:    | VAN    |
| Engine No:     | 2023  | Transmission:   | AT             | Mileage:           | 71800             | Capacity: | 2000сс |
| Ext. Color:    |       | Weight (kg):    |                | Seats:             | 6                 | Color:    |        |
| Certification: |       | Classification: |                | Exterior:          | BLUE              | Interior: | GRAY   |