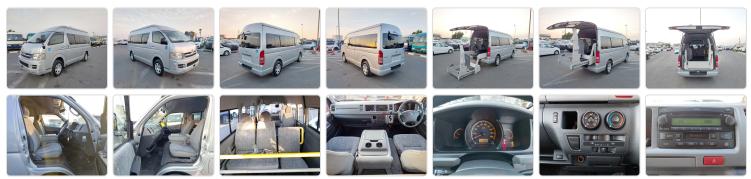

# **Vehicle Specifications**

| Model:         |        | Chassis No:     | TRH228-0001266 | Grade:      |                   | Fuel:     | Petrol |
|----------------|--------|-----------------|----------------|-------------|-------------------|-----------|--------|
| Engine:        | 2TR-FE | Drive Train:    | 4WD            | Dimensions: | 24 M <sup>3</sup> | Shape:    | VAN    |
| Engine No:     | 2023   | Transmission:   | AT             | Mileage:    | 101900            | Capacity: | 2700cc |
| Ext. Color:    |        | Weight (kg):    |                | Seats:      | 7                 | Color:    |        |
| Certification: |        | Classification: |                | Exterior:   | SILVER            | Interior: | BLACK  |

# Vehicle images

### **Vehicle Options**

| Pwr Steering   | Yes | Pwr Wind          | Yes | Pwr Mirrors     | Center Lock            | Yes | Air Cond      | Yes |
|----------------|-----|-------------------|-----|-----------------|------------------------|-----|---------------|-----|
| Reverse Camera |     | Pwr Slide Door    |     | Easy Closer     | Cruise Control         |     | ABS           |     |
| Air Bag        | Yes | Fog Lamps         |     | HID Head Lamps  | LED Head Lamps         |     | Spare Key     |     |
| Remote Key     |     | Push Start        |     | Seat Heater     | Pwr Seat               |     | Leather Seat  |     |
| Floor Mat      |     | Sun Roof          |     | Alloy Wheels    | Grill Guard            |     | Rear Wiper    |     |
| Rear Spoiler   |     | Stereo (FULL)     |     | Navi/TV         | CD Player              |     | Car MD        |     |
| AUX            |     | Spare Tire        |     | Spare Tire Case | Puncture Repairing Kit |     | Tool          |     |
| Jack           |     | Operators Manual  |     | Maint. Record   | 360 Degree Camera      |     | AM/FM Radio   | Yes |
| 4WD            | Yes | 2WD               |     | Back Tire       | TV                     |     | Body Kit      |     |
| Side Skirts    |     | Front Lip Spoiler |     | Turbo           | Side Airbag            |     | Wheel Spanner |     |
| ESC            |     | Keyless Entry     |     |                 |                        |     |               |     |