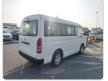

## TOYOTA HIACE COMMUTER

Stock ID 541011

**Registration Year: 2012 Manufacture Year: 0** 

## **Vehicle Specifications**

| Model:         |        | Chassis No:     | TRH214-0030097 | Grade:             |                   | Fuel:     | Petrol |
|----------------|--------|-----------------|----------------|--------------------|-------------------|-----------|--------|
| Engine:        | 2TR-FE | Drive Train:    | 2WD            | <b>Dimensions:</b> | 20 M <sup>3</sup> | Shape:    | VAN    |
| Engine No:     | 2023   | Transmission:   | AT             | Mileage:           | 162800            | Capacity: | 2700сс |
| Ext. Color:    |        | Weight (kg):    |                | Seats:             | 10                | Color:    |        |
| Certification: |        | Classification: |                | Exterior:          | WHITE             | Interior: | BLACK  |

## Vehicle images