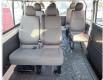

## **Vehicle Specifications**

| Model:         |        | Chassis No:     | TRH214-0030097 | Grade:             |                   | Fuel:     | Petrol |
|----------------|--------|-----------------|----------------|--------------------|-------------------|-----------|--------|
| Engine:        | 2TR-FE | Drive Train:    | 2WD            | <b>Dimensions:</b> | 20 M <sup>3</sup> | Shape:    | VAN    |
| Engine No:     | 2023   | Transmission:   | AT             | Mileage:           | 162800            | Capacity: | 2700сс |
| Ext. Color:    |        | Weight (kg):    |                | Seats:             | 10                | Color:    |        |
| Certification: |        | Classification: |                | Exterior:          | WHITE             | Interior: | BLACK  |