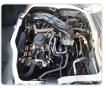

## **Vehicle Specifications**

| Model:         |        | Chassis No:     | TRH214-0030097 | Grade:             |                   | Fuel:     | Petrol |
|----------------|--------|-----------------|----------------|--------------------|-------------------|-----------|--------|
| Engine:        | 2TR-FE | Drive Train:    | 2WD            | <b>Dimensions:</b> | 20 M <sup>3</sup> | Shape:    | VAN    |
| Engine No:     | 2023   | Transmission:   | AT             | Mileage:           | 162800            | Capacity: | 2700сс |
| Ext. Color:    |        | Weight (kg):    |                | Seats:             | 10                | Color:    |        |
| Certification: |        | Classification: |                | Exterior:          | WHITE             | Interior: | BLACK  |