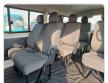

## **Vehicle Specifications**

| Model:         |        | Chassis No:     | TRH214-0030097 | Grade:             |                   | Fuel:     | Petrol |
|----------------|--------|-----------------|----------------|--------------------|-------------------|-----------|--------|
| Engine:        | 2TR-FE | Drive Train:    | 2WD            | <b>Dimensions:</b> | 20 M <sup>3</sup> | Shape:    | VAN    |
| Engine No:     | 2023   | Transmission:   | AT             | Mileage:           | 162800            | Capacity: | 2700сс |
| Ext. Color:    |        | Weight (kg):    |                | Seats:             | 10                | Color:    |        |
| Certification: |        | Classification: |                | Exterior:          | WHITE             | Interior: | BLACK  |

## Vehicle images