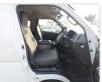

e Specifications**

| Model:         |        | Chassis No:     | TRH214-0030097 | Grade:             |                   | Fuel:     | Petrol |
|----------------|--------|-----------------|----------------|--------------------|-------------------|-----------|--------|
| Engine:        | 2TR-FE | Drive Train:    | 2WD            | <b>Dimensions:</b> | 20 M <sup>3</sup> | Shape:    | VAN    |
| Engine No:     | 2023   | Transmission:   | AT             | Mileage:           | 162800            | Capacity: | 2700сс |
| Ext. Color:    |        | Weight (kg):    |                | Seats:             | 10                | Color:    |        |
| Certification: |        | Classification: |                | Exterior:          | WHITE             | Interior: | BLACK  |

## Vehicle images



























## **Vehicle Options**

| Pwr Steering   | Yes | Pwr Wind          | Yes | Pwr Mirrors     | Center Lock            | Yes | Air Cond      | Yes |
|----------------|-----|-------------------|-----|-----------------|------------------------|-----|---------------|-----|
| Reverse Camera |     | Pwr Slide Door    | Yes | Easy Closer     | Cruise Control         |     | ABS           |     |
| Air Bag        | Yes | Fog Lamps         |     | HID Head Lamps  | LED Head Lamps         |     | Spare Key     |     |
| Remote Key     |     | Push Start        |     | Seat Heater     | Pwr Seat               |     | Leather Seat  |     |
| Floor Mat      |     | Sun Roof          |     | Alloy Wheels    | Grill Guard            |     | Rear Wiper    |     |
| Rear Spoiler   |     | Ste