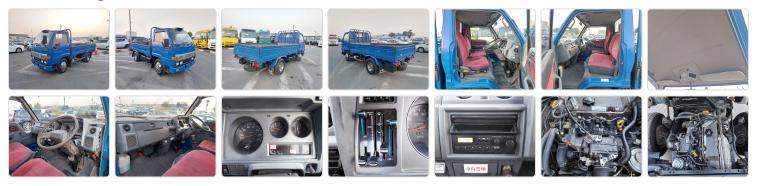

Ε

Stock ID 351879

Registration Year: 1992 Manufacture Year: 0

## **Vehicle Specifications**

| Model:         |      | Chassis No:     | BU66-0031862 | Grade:      |                   | Fuel:     | Diesel |
|----------------|------|-----------------|--------------|-------------|-------------------|-----------|--------|
| Engine:        | 14B  | Drive Train:    | 2WD          | Dimensions: | 17 M <sup>3</sup> | Shape:    | TRUCK  |
| Engine No:     | 2023 | Transmission:   | MT           | Mileage:    | 208600            | Capacity: | 3660cc |
| Ext. Color:    |      | Weight (kg):    |              | Seats:      | 3                 | Color:    |        |
| Certification: |      | Classification: |              | Exterior:   | BLUE              | Interior: | GRAY   |

## Vehicle images



## **Vehicle Options**

| Pwr Steering   | Yes | Pwr Wind          | Yes | Pwr Mirrors     | Center Lock            | Air Cond      | Yes |
|----------------|-----|-------------------|-----|-----------------|------------------------|---------------|-----|
| Reverse Camera |     | Pwr Slide Door    |     | Easy Closer     | Cruise Control         | ABS           |     |
| Air Bag        |     | Fog Lamps         |     | HID Head Lamps  | LED Head Lamps         | Spare Key     |     |
| Remote Key     |     | Push Start        |     | Seat Heater     | Pwr Seat               | Leather Seat  |     |
| Floor Mat      |     | Sun Roof          |     | Alloy Wheels    | Grill Guard            | Rear Wiper    |     |
| Rear Spoiler   |     | Stereo (FULL)     |     | Navi/TV         | CD Player